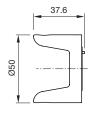

## Technical data

Diameter50 mmDimensionØ 50 mmColourYellowWeight0.018 kgIP front protectionIP65MaterialPlasticColour RAL1003 RAL

Hints

- Front panel thickness 1 ... 3 mm
- With anti-twist device
- When using a protective shroud the e-stop or stop-switch has to be turned by 180° to be mounted.
  See dimensional drawing
- The protection shroud Part No. 84-909 is not suitable for a proper use of emergency-stop. It can obstruct a spontaneous operation of the emergency-stop switch
- This shroud Part No. 84-906 is not compliant to EN ISO 13850. There are no restrictions when combined with stop switches.

## **Dimensions**

for Part No. 84-906

eao.com ■ 06/2022