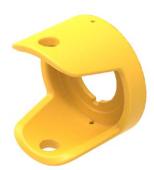

## Data sheet E-stop protective shroud.

Part No.: 84-906

## Technical data

Diameter50 mmDimensionØ 50 mmColourYellowWeight0.018 kgIP front protectionIP65MaterialPlasticColour RAL1003 RAL

Hints

- Front panel thickness 1 ... 3 mm
- With anti-twist device
- When using a protective shroud the e-stop or stop-switch has to be turned by 180° to be mounted.
  See dimensional drawing
- The protection shroud Part No. 84-909 is not suitable for a proper use of emergency-stop. It can obstruct a spontaneous operation of the emergency-stop switch
- This shroud Part No. 84-906 is not compliant to EN ISO 13850. There are no restrictions when combined with stop switches.