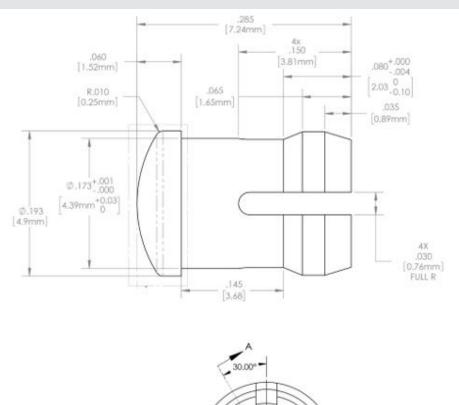

- HF1130-112;<br>UL RATING 94-V2        | FCC-92808-PC-6; 4%      |
| ATP            |  | AMBER<br>TRANSPARENT  | PC - HF1130-112;<br>UL RATING 94-V2        | FCC-41686-PC-1; 4%      |
| GTP            |  | GREEN<br>TRANSPARENT  | PC - HF1130-112;<br>UL RATING 94-V2        | FCC-52676-PC-1; 4%      |
| BTP            |  | BLUE<br>TRANSPARENT   | PC - HF1130-112;<br>UL RATING 94-V2        | FCC-83191-PC-1; 4%      |
| YTP            |  | YELLOW<br>TRANSPARENT | PC - HF1130-112;<br>UL RATING 94-V2        | FCC-41685-PC-1; 4%      |
| CTP            |  | CLEAR<br>TRANSPARENT  | PC - HF1130-112;<br>UL RATING 94-V2        | N/A (CLEAR)             |
| GLO            |  | WHITE<br>TRANSLUCENT  | PC/ACRYLIC<br>BLEND - RTP 1800A<br>S-24249 | N/A (WHITE)             |



## **Product Dimensions**





4X 90

#### Notes: All dimensions are in inches [mm]

# Compliances and Approvals