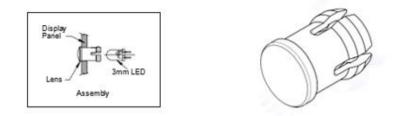

#### Key Features

- Mounting: Mounts in a .171 .002 [ 4.34mm .05] panel hole on .250 [6.35mm] centers. Panel thickness .063 [1.6mm] to .125 [3.17mm]. Panel hole should be deburred, but not chamfered
- Assembly: Insert lens through panel hole, and insert LED into lens
- Material: Polycarbonate, UL 94-V2 GLO Series- Polycarbonate & Acrylic blend
- Lens style: Round with convex top
- · Easy front panel snap-in
- Available in 7 different colors red, amber, green, blue, yellow, clear and white
- U.S. & Foreign Pat. Issued & Pending.