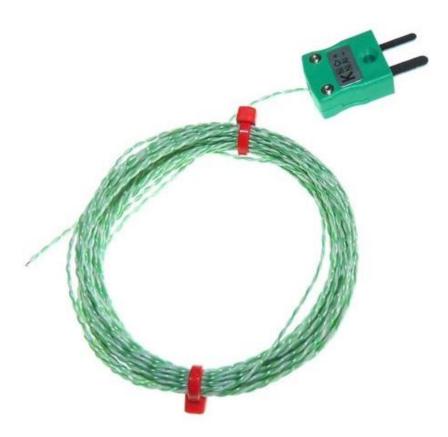

## **Specifications**

| General Description | ral Description Fast response, welded exposed junction                   |  |  |  |
|---------------------|--------------------------------------------------------------------------|--|--|--|
| Sensor Type         | Exposed Junction                                                         |  |  |  |
| Thermocouple Type   | e K                                                                      |  |  |  |
| Cable Length        | 5m                                                                       |  |  |  |
| Cable Type          | Teflon® PTFE insulated twin-twisted lead                                 |  |  |  |
| Core / Strands      | Strands 1/0.2mm                                                          |  |  |  |
| Termination Type    | Miniature flat pin plug colour coded in accordance IEC 584 or bare tails |  |  |  |
| Max. Temperature    | +260°C                                                                   |  |  |  |
| Min. Temperature    | -75°C                                                                    |  |  |  |
| Tolerance           | Class 1                                                                  |  |  |  |
| Standards Met       | IEC-584-3                                                                |  |  |  |
| Manufacturers Code  | Z2-K-1/0.2mm-5m-MP                                                       |  |  |  |

## **Ordering Information**

| Туре | Style   | Material | Cable Size | Length       | Termination    | Manufacturers<br>Number |
|------|---------|----------|------------|--------------|----------------|-------------------------|
| к    | Twisted | PTFE     | 1/0.2mm    | 5m (16.4 ft) | Miniature Plug | XE-0416-001             |