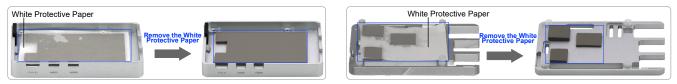

#### Note:

• Before you start installing your Raspberry Pi 5, please remove the White Protective Paper from thermal silicone in the case.

• Before you start installing your Raspberry Pi 5, please check whether the tops of 4 nylon posts in the top cover are on the same level. If there are some tops that are higher than others, please press the higher tops into the mounting holes.