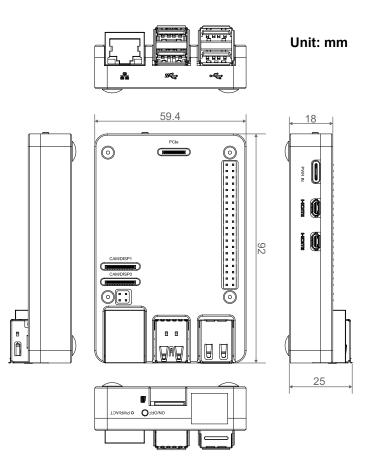

# ED-Pi5Case-B(S/B)

## Raspberry Pi 5 Passive Cooling Aluminum CNC Box

- · High quality and beautiful case by aluminum CNC cut, oxidized surface finish
- Both top and bottom case provide passive cooling for Raspberry Pi 5 though thermal pads & aluminum body
- Excellent cooling performance can keep CPU, PMU and wireless module cool, and the CPU temperature can be reduced by up to 20°C~25°C
- Strong WiFi/BT wireless connectivity with PC semi-transparent wireless window
- All interfaces are accessible
- Available in various colors including silver and black



#### Dimensions





### **Packing List**

- 1 x ED-Pi5Case-B(S/B) Top Cover
- 1 x ED-Pi5Case-B(S/B) Bottom Cover(1 x PC cover and 4 x pads have been installed)
- 1 x Accessory Set(With 4 x M2.5\*11 screws, 1 x 1.5mm allen key and 1 x button)

#### Installation

#### Note:

• Before you start installing your Raspberry Pi 5, please remove the White Protective Paper from thermal silicone in the case.



• Before you start installing your Raspberry Pi 5, please check whether the tops of 4 nylon posts in the top cover are on the same level. If there are some tops that are higher than others, please press the higher tops into the mounting holes.





①Get the **button** from **Accessory Set**, then insert it from inside **Bottom Cover** to the reserved hole.

②Align **Raspberry Pi 5** with the reserved holes on