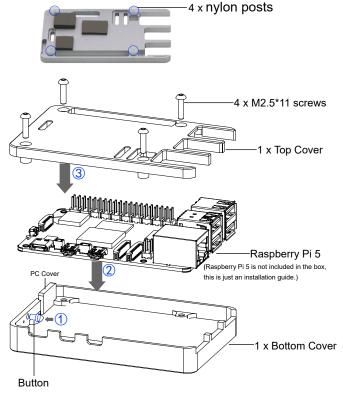

#### Note:

• Before you start installing your Raspberry Pi 5, please remove the White Protective Paper from thermal silicone in the case.

• Before you start installing your Raspberry Pi 5, please check whether the tops of 4 nylon posts in the top cover are on the same level. If there are some tops that are higher than others, please press the higher tops into the mounting holes.

①Get the **button** from **Accessory Set**, then insert it from inside **Bottom Cover** to the reserved hole.

②Align **Raspberry Pi 5** with the reserved holes on **Bottom Cover** and install it downward onto **Bottom Cover**.

③Put **Top Cover** down to cover **Raspberry Pi 5**, and insert 4 M2.5 screws into the holes. Then use the allen key to tighten the screws to fix **Top Cover**, **Raspberry Pi 5** and **Bottom Cover**.