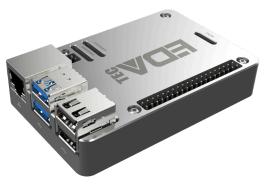

# ED-Pi5Case-B(S/B)

## Raspberry Pi 5 Passive Cooling Aluminum CNC Box

- · High quality and beautiful case by aluminum CNC cut, oxidized surface finish
- Both top and bottom case provide passive cooling for Raspberry Pi 5 though thermal pads & aluminum body
- Excellent cooling performance can keep CPU, PMU and wireless module cool, and the CPU temperature can be reduced by up to 20°C~25°C
- Strong WiFi/BT wireless connectivity with PC semi-transparent wireless window
- All interfaces are accessible
- Available in various colors including silver and black