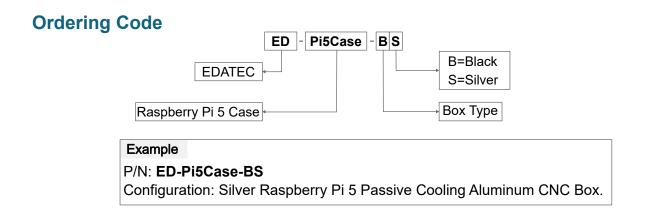

# ED-Pi5Case-B(S/B)

## Raspberry Pi 5 Passive Cooling Aluminum CNC Box

- · High quality and beautiful case by aluminum CNC cut, oxidized surface finish
- Both top and bottom case provide passive cooling for Raspberry Pi 5 though thermal pads & aluminum body
- Excellent cooling performance can keep CPU, PMU and wireless module cool, and the CPU temperature can be reduced by up to 20°C~25°C
- Strong WiFi/BT wireless connectivity with PC semi-transparent wireless window
- All interfaces are accessible
- Available in various colors including silver and black



#### Dimensions





### **Packing List**

- 1 x ED-Pi5Case-B(S/B) Top Cover
- 1 x ED-Pi5Case-B(S/B) Bottom Cover(1 x PC cover and 4 x pads have been installed)
- 1 x Accessory Set(With 4 x M2.5\*11 screws, 1 x 1.5mm allen key and 1 x button)

#### Installation

#### Note:

• Before you start installing your Raspberry Pi 5, please remove the White Protective Paper from thermal silicone in the case.



• Before you start installing your Raspberry Pi 5, please check whether the tops of 4 nylon posts in the top cover are on the same level. If there are some tops that are higher than others, please press the higher tops into the mounting holes.





①Get the **button** from **Accessory Set**, then insert it from inside **Bottom Cover** to the reserved hole.

②Align **Raspberry Pi 5** with the reserved holes on *