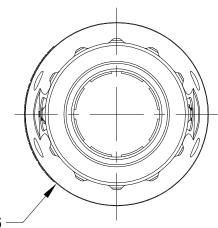

| REVISIONS                                                                                                                                                                                                                                                                                                                                                                                                                                                                                                                                                                                                                                                                                                                                                                                                                                                                                                                                                                                                                                                                                                                                                                                                                                                                                                                                                                                                                                                                                                                                                                                                                                                                                                                                                                                                                                                                                                                                                                                                                                                                                            |    |               | -                                    |
|------------------------------------------------------------------------------------------------------------------------------------------------------------------------------------------------------------------------------------------------------------------------------------------------------------------------------------------------------------------------------------------------------------------------------------------------------------------------------------------------------------------------------------------------------------------------------------------------------------------------------------------------------------------------------------------------------------------------------------------------------------------------------------------------------------------------------------------------------------------------------------------------------------------------------------------------------------------------------------------------------------------------------------------------------------------------------------------------------------------------------------------------------------------------------------------------------------------------------------------------------------------------------------------------------------------------------------------------------------------------------------------------------------------------------------------------------------------------------------------------------------------------------------------------------------------------------------------------------------------------------------------------------------------------------------------------------------------------------------------------------------------------------------------------------------------------------------------------------------------------------------------------------------------------------------------------------------------------------------------------------------------------------------------------------------------------------------------------------|----|---------------|--------------------------------------|
| REV         ECO         DESCRIPTION         DATE           A1         -         RELEASE NUMBER         30/MAY/23                                                                                                                                                                                                                                                                                                                                                                                                                                                                                                                                                                                                                                                                                                                                                                                                                                                                                                                                                                                                                                                                                                                                                                                                                                                                                                                                                                                                                                                                                                                                                                                                                                                                                                                                                                                                                                                                                                                                                                                     | BY | APPR<br>TOMMY | -                                    |
|                                                                                                                                                                                                                                                                                                                                                                                                                                                                                                                                                                                                                                                                                                                                                                                                                                                                                                                                                                                                                                                                                                                                                                                                                                                                                                                                                                                                                                                                                                                                                                                                                                                                                                                                                                                                                                                                                                                                                                                                                                                                                                      |    | 1             |                                      |
|                                                                                                                                                                                                                                                                                                                                                                                                                                                                                                                                                                                                                                                                                                                                                                                                                                                                                                                                                                                                                                                                                                                                                                                                                                                                                                                                                                                                                                                                                                                                                                                                                                                                                                                                                                                                                                                                                                                                                                                                                                                                                                      |    |               | тіпце: ВА(                           |
|                                                                                                                                                                                                                                                                                                                                                                                                                                                                                                                                                                                                                                                                                                                                                                                                                                                                                                                                                                                                                                                                                                                                                                                                                                                                                                                                                                                                                                                                                                                                                                                                                                                                                                                                                                                                                                                                                                                                                                                                                                                                                                      |    |               | CKSHELL,                             |
|                                                                                                                                                                                                                                                                                                                                                                                                                                                                                                                                                                                                                                                                                                                                                                                                                                                                                                                                                                                                                                                                                                                                                                                                                                                                                                                                                                                                                                                                                                                                                                                                                                                                                                                                                                                                                                                                                                                                                                                                                                                                                                      |    |               | HDP SEF                              |
|                                                                                                                                                                                                                                                                                                                                                                                                                                                                                                                                                                                                                                                                                                                                                                                                                                                                                                                                                                                                                                                                                                                                                                                                                                                                                                                                                                                                                                                                                                                                                                                                                                                                                                                                                                                                                                                                                                                                                                                                                                                                                                      |    |               | BACKSHELL, AHDP SERIES, SIZE 24, STA |
|                                                                                                                                                                                                                                                                                                                                                                                                                                                                                                                                                                                                                                                                                                                                                                                                                                                                                                                                                                                                                                                                                                                                                                                                                                                                                                                                                                                                                                                                                                                                                                                                                                                                                                                                                                                                                                                                                                                                                                                                                                                                                                      |    |               | 4,STA                                |
|                                                                                                                                                                                                                                                                                                                                                                                                                                                                                                                                                                                                                                                                                                                                                                                                                                                                                                                                                                                                                                                                                                                                                                                                                                                                                                                                                                                                                                                                                                                                                                                                                                                                                                                                                                                                                                                                                                                                                                                                                                                                                                      |    |               | DWG NO:                              |
|                                                                                                                                                                                                                                                                                                                                                                                                                                                                                                                                                                                                                                                                                                                                                                                                                                                                                                                                                                                                                                                                                                                                                                                                                                                                                                                                                                                                                                                                                                                                                                                                                                                                                                                                                                                                                                                                                                                                                                                                                                                                                                      |    |               | AHDPBS-                              |
|                                                                                                                                                                                                                                                                                                                                                                                                                                                                                                                                                                                                                                                                                                                                                                                                                                                                                                                                                                                                                                                                                                                                                                                                                                                                                                                                                                                                                                                                                                                                                                                                                                                                                                                                                                                                                                                                                                                                                                                                                                                                                                      |    |               | AHDPBS-24L015-005                    |
|                                                                                                                                                                                                                                                                                                                                                                                                                                                                                                                                                                                                                                                                                                                                                                                                                                                                                                                                                                                                                                                                                                                                                                                                                                                                                                                                                                                                                                                                                                                                                                                                                                                                                                                                                                                                                                                                                                                                                                                                                                                                                                      |    |               | REV: A1 SH:                          |
| Ø38.4±0.6                                                                                                                                                                                                                                                                                                                                                                                                                                                                                                                                                                                                                                                                                                                                                                                                                                                                                                                                                                                                                                                                                                                                                                                                                                                                                                                                                                                                                                                                                                                                                                                                                                                                                                                                                                                                                                                                                                                                                                                                                                                                                            |    |               | -                                    |
|                                                                                                                                                                                                                                                                                                                                                                                                                                                                                                                                                                                                                                                                                                                                                                                                                                                                                                                                                                                                                                                                                                                                                                                                                                                                                                                                                                                                                                                                                                                                                                                                                                                                                                                                                                                                                                                                                                                                                                                                                                                                                                      |    |               | оғ.<br><b>1</b>                      |
| Solution of the second se                                                                                                                                                                                                                   |    |               |                                      |
| M35 X 1.75 THREAD                                                                                                                                                                                                                                                                                                                                                                                                                                                                                                                                                                                                                                                                                                                                                                                                                                                                                                                                                                                                                                                                                                                                                                                                                                                                                                                                                                                                                                                                                                                                                                                                                                                                                                                                                                                                                                                                                                                                                                                                                                                                                    |    |               |                                      |
|                                                                                                                                                                                                                                                                                                                                                                                                                                                                                                                                                                                                                                                                                                                                                                                                                                                                                                                                                                                                                                                                                                                                                                                                                                                                                                                                                                                                                                                                                                                                                                                                                                                                                                                                                                                                                                                                                                                                                                                                                                                                                                      |    |               |                                      |
|                                                                                                                                                                                                                                                                                                                                                                                                                                                                                                                                                                                                                                                                                                                                                                                                                                                                                                                                                                                                                                                                                                                                                                                                                                                                                                                                                                                                                                                                                                                                                                                                                                                                                                                                                                                                                                                                                                                                                                                                                                                                                                      |    |               |                                      |
| AHDPBS-24L015-005         REF: M902-2244, M902-2054           OLIVANITITY         DADT NUMBER                                                                                                                                                                                                                                                                                                                                                                                                                                                                                                                                                                                                                                                                                                                                                                                                                                                                                                                                                                                                                                                                                                                                                                                                                                                                                                                                                                                                                                                                                                                                                                                                                                                                                                                                                                                                                                                                                                                                                                                                        |    | <i>·</i>      |                                      |
| QUANTITY PART NUMBER DESCRIPTION MATERIALS LIST                                                                                                                                                                                                                                                                                                                                                                                                                                                                                                                                                                                                                                                                                                                                                                                                                                                                                                                                                                                                                                                                                                                                                                                                                                                                                                                                                                                                                                                                                                                                                                                                                                                                                                                                                                                                                                                                                                                                                                                                                                                      |    | TEM           | -                                    |
|                                                                                                                                                                                                                                                                                                                                                                                                                                                                                                                                                                                                                                                                                                                                                                                                                                                                                                                                                                                                                                                                                                                                                                                                                                                                                                                                                                                                                                                                                                                                                                                                                                                                                                                                                                                                                                                                                                                                                                                                                                                                                                      | •  |               | -                                    |
| ONLESS OTHERWISE SPECIFIED         SIGNATURES DATE         1) All dimensions are in metric(mm).         2) Tolerances are as follows:         DRAWN: MILO,DONG 30/MAY/23                                                                                                                                                                                                                                                                                                                                                                                                                                                                                                                                                                                                                                                                                                                                                                                                                                                                                                                                                                                                                                                                                                                                                                                                                                                                                                                                                                                                                                                                                                                                                                                                                                                                                                                                                                                                                                                                                                                             |    |               |                                      |
| 1 PL DEC ±0.30<br>2 PL DEC ±0.15<br>3 PL DEC ±0.08     Fractions ±1/64<br>Angles ±1°     Image: black of the construction of the constructio |    |               |                                      |
| 3) Note reference = $x$ ENGINEER: 44724 Morley Drive Clinton Township, MI 48036                                                                                                                                                                                                                                                                                                                                                                                                                                                                                                                                                                                                                                                                                                                                                                                                                                                                                                                                                                                                                                                                                                                                                                                                                                                                                                                                                                                                                                                                                                                                                                                                                                                                                                                                                                                                                                                                                                                                                                                                                      |    |               |                                      |
| MATERIAL SPECIFICATIONS: IUMMT.AL U1/JUN/23<br>CUSTOMER: BACKSHELL AHDP SERIES                                                                                                                                                                                                                                                                                                                                                                                                                                                                                                                                                                                                                                                                                                                                                                                                                                                                                                                                                                                                                                                                                                                                                                                                                                                                                                                                                                                                                                                                                                                                                                                                                                                                                                                                                                                                                                                                                                                                                                                                                       |    |               | 1                                    |
| VVEIGHT: 32.99 THIS DRAWING IS SUPPLIED FOR SIZE 24,STA                                                                                                                                                                                                                                                                                                                                                                                                                                                                                                                                                                                                                                                                                                                                                                                                                                                                                                                                                                                                                                                                                                                                                                                                                                                                                                                                                                                                                                                                                                                                                                                                                                                                                                                                                                                                                                                                                                                                                                                                                                              |    |               |                                      |
| SHOWN HEREON ARE THE PROPERTY OF<br>THE AMPHENOL CORPORATION. NO RIGHTS<br>OF REPRODUCTION ARE IMPLIED. ALL                                                                                                                                                                                                                                                                                                                                                                                                                                                                                                                                                                                                                                                                                                                                                                                                                                                                                                                                                                                                                                                                                                                                                                                                                                                                                                                                                                                                                                                                                                                                                                                                                                                                                                                                                                                                                                                                                                                                                                                          |    |               |                                      |
| DIMENSIONS ARE SUBJECT TO NORMAL<br>MANUFACTURING VARIATIONS. SCALE: NONE SHEET 1                                                                                                                                                                                                                                                                                                                                                                                                                                                                                                                                                                                                                                                                                                                                                                                                                                                                                                                                                                                                                                                                                                                                                                                                                                                                                                                                                                                                                                                                                                                                                                                                                                                                                                                                                                                                                                                                                                                                                                                                                    | OF | 1             | ]                                    |