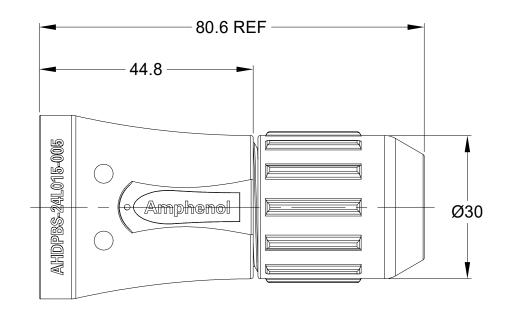

| REVISIONS                                                                                                                                                                                                                                                                                                                                                                                                                                                                                                                                                                                                                                                                                                                                                                                                                                                                                                                                                                                                                                                                                                                                                                                                                                                                                                                                                                                                                                                                                                                                                                                                                                                                                                                                                                                                                                                                                                                                                                                                                                                                                            |    |               | -                                    |
|------------------------------------------------------------------------------------------------------------------------------------------------------------------------------------------------------------------------------------------------------------------------------------------------------------------------------------------------------------------------------------------------------------------------------------------------------------------------------------------------------------------------------------------------------------------------------------------------------------------------------------------------------------------------------------------------------------------------------------------------------------------------------------------------------------------------------------------------------------------------------------------------------------------------------------------------------------------------------------------------------------------------------------------------------------------------------------------------------------------------------------------------------------------------------------------------------------------------------------------------------------------------------------------------------------------------------------------------------------------------------------------------------------------------------------------------------------------------------------------------------------------------------------------------------------------------------------------------------------------------------------------------------------------------------------------------------------------------------------------------------------------------------------------------------------------------------------------------------------------------------------------------------------------------------------------------------------------------------------------------------------------------------------------------------------------------------------------------------|----|---------------|--------------------------------------|
| REV         ECO         DESCRIPTION         DATE           A1         -         RELEASE NUMBER         30/MAY/23                                                                                                                                                                                                                                                                                                                                                                                                                                                                                                                                                                                                                                                                                                                                                                                                                                                                                                                                                                                                                                                                                                                                                                                                                                                                                                                                                                                                                                                                                                                                                                                                                                                                                                                                                                                                                                                                                                                                                                                     | BY | APPR<br>TOMMY | -                                    |
|                                                                                                                                                                                                                                                                                                                                                                                                                                                                                                                                                                                                                                                                                                                                                                                                                                                                                                                                                                                                                                                                                                                                                                                                                                                                                                                                                                                                                                                                                                                                                                                                                                                                                                                                                                                                                                                                                                                                                                                                                                                                                                      |    | 1             |                                      |
|                                                                                                                                                                                                                                                                                                                                                                                                                                                                                                                                                                                                                                                                                                                                                                                                                                                                                                                                                                                                                                                                                                                                                                                                                                                                                                                                                                                                                                                                                                                                                                                                                                                                                                                                                                                                                                                                                                                                                                                                                                                                                                      |    |               | тіпце: ВА(                           |
|                                                                                                                                                                                                                                                                                                                                                                                                                                                                                                                                                                                                                                                                                                                                                                                                                                                                                                                                                                                                                                                                                                                                                                                                                                                                                                                                                                                                                                                                                                                                                                                                                                                                                                                                                                                                                                                                                                                                                                                                                                                                                                      |    |               | CKSHELL,                             |
|                                                                                                                                                                                                                                                                                                                                                                                                                                                                                                                                                                                                                                                                                                                                                                                                                                                                                                                                                                                                                                                                                                                                                                                                                                                                                                                                                                                                                                                                                                                                                                                                                                                                                                                                                                                                                                                                                                                                                                                                                                                                                                      |    |               | HDP SEF                              |
|                                                                                                                                                                                                                                                                                                                                                                                                                                                                                                                                                                                                                                                                                                                                                                                                                                                                                                                                                                                                                                                                                                                                                                                                                                                                                                                                                                                                                                                                                                                                                                                                                                                                                                                                                                                                                                                                                                                                                                                                                                                                                                      |    |               | BACKSHELL, AHDP SERIES, SIZE 24, STA |
|                                                                                                                                                                                                                                                                                                                                                                                                                                                                                                                                                                                                                                                                                                                                                                                                                                                                                                                                                                                                                                                                                                                                                                                                                                                                                                                                                                                                                                                                                                                                                                                                                                                                                                                                                                                                                                                                                                                                                                                                                                                                                                      |    |               | 4,STA                                |
|                                                                                                                                                                                                                                                                                                                                                                                                                                                                                                                                                                                                                                                                                                                                                                                                                                                                                                                                                                                                                                                                                                                                                                                                                                                                                                                                                                                                                                                                                                                                                                                                                                                                                                                                                                                                                                                                                                                                                                                                                                                                                                      |    |               | DWG NO:                              |
|                                                                                                                                                                                                                                                                                                                                                                                                                                                                                                                                                                                                                                                                                                                                                                                                                                                                                                                                                                                                                                                                                                                                                                                                                                                                                                                                                                                                                                                                                                                                                                                                                                                                                                                                                                                                                                                                                                                                                                                                                                                                                                      |    |               | AHDPBS-                              |
|                                                                                                                                                                                                                                                                                                                                                                                                                                                                                                                                                                                                                                                                                                                                                                                                                                                                                                                                                                                                                                                                                                                                                                                                                                                                                                                                                                                                                                                                                                                                                                                                                                                                                                                                                                                                                                                                                                                                                                                                                                                                                                      |    |               | AHDPBS-24L015-005                    |
|                                                                                                                                                                                                                                                                                                                                                                                                                                                                                                                                                                                                                                                                                                                                                                                                                                                                                                                                                                                                                                                                                                                                                                                                                                                                                                                                                                                                                                                                                                                                                                                                                                                                                                                                                                                                                                                                                                                                                                                                                                                                                                      |    |               | REV: A1 SH:                          |
| Ø38.4±0.6                                                                                                                                                                                                                                                                                                                                                                                                                                                                                                                                                                                                                                                                                                                                                                                                                                                                                                                                                                                                                                                                                                                                                                                                                                                                                                                                                                                                                                                                                                                                                                                                                                                                                                                                                                                                                                                                                                                                                                                                                                                                                            |    |               | -                                    |
|                                                                                                                                                                                                                                                                                                                                                                                                                                                                                                                                                                                                                                                                                                                                                                                                                                                                                                                                                                                                                                                                                                                                                                                                                                                                                                                                                                                                                                                                                                                                                                                                                                                                                                                                                                                                                                                                                                                                                                                                                                                                                                      |    |               | оғ.<br><b>1</b>                      |
| Solution of the second se                                                                                                                                                                                                                   |    |               |                                      |
| M35 X 1.75 THREAD                                                                                                                                                                                                                                                                                                                                                                                                                                                                                                                                                                                                                                                                                                                                                                                                                                                                                                                                                                                                                                                                                                                                                                                                                                                                                                                                                                                                                                                                                                                                                                                                                                                                                                                                                                                                                                                                                                                                                                                                                                                                                    |    |               |                                      |
|                                                                                                                                                                                                                                                                                                                                                                                                                                                                                                                                                                                                                                                                                                                                                                                                                                                                                                                                                                                                                                                                                                                                                                                                                                                                                                                                                                                                                                                                                                                                                                                                                                                                                                                                                                                                                                                                                                                                                                                                                                                                                                      |    |               |                                      |
|                                                                                                                                                                                                                                                                                                                                                                                                                                                                                                                                                                                                                                                                                                                                                                                                                                                                                                                                                                                                                                                                                                                                                                                                                                                                                                                                                                                                                                                                                                                                                                                                                                                                                                                                                                                                                                                                                                                                                                                                                                                                                                      |    |               |                                      |
| AHDPBS-24L015-005         REF: M902-2244, M902-2054           OLIVANITITY         DADT NUMBER                                                                                                                                                                                                                                                                                                                                                                                                                                                                                                                                                                                                                                                                                                                                                                                                                                                                                                                                                                                                                                                                                                                                                                                                                                                                                                                                                                                                                                                                                                                                                                                                                                                                                                                                                                                                                                                                                                                                                                                                        |    | <i>·</i>      |                                      |
| QUANTITY PART NUMBER DESCRIPTION MATERIALS LIST                                                                                                                                                                                                                                                                                                                                                                                                                                                                                                                                                                                                                                                                                                                                                                                                                                                                                                                                                                                                                                                                                                                                                                                                                                                                                                                                                                                                                                                                                                                                                                                                                                                                                                                                                                                                                                                                                                                                                                                                                                                      |    | TEM           | -                                    |
|                                                                                                                                                                                                                                                                                                                                                                                                                                                                                                                                                                                                                                                                                                                                                                                                                                                                                                                                                                                                                                                                                                                                                                                                                                                                                                                                                                                                                                                                                                                                                                                                                                                                                                                                                                                                                                                                                                                                                                                                                                                                                                      | •  |               | -                                    |
| ONLESS OTHERWISE SPECIFIED         SIGNATURES DATE         1) All dimensions are in metric(mm).         2) Tolerances are as follows:         DRAWN: MILO,DONG 30/MAY/23                                                                                                                                                                                                                                                                                                                                                                                                                                                                                                                                                                                                                                                                                                                                                                                                                                                                                                                                                                                                                                                                                                                                                                                                                                                                                                                                                                                                                                                                                                                                                                                                                                                                                                                                                                                                                                                                                                                             |    |               |                                      |
| 1 PL DEC ±0.30<br>2 PL DEC ±0.15<br>3 PL DEC ±0.08     Fractions ±1/64<br>Angles ±1°     Image: black of the construction of the constructio |    |               |                                      |
| 3) Note reference = $x$ ENGINEER: 44724 Morley Drive Clinton Township, MI 48036                                                                                                                                                                                                                                                                                                                                                                                                                                                                                                                                                                                                                                                                                                                                                                                                                                                                                                                                                                                                                                                                                                                                                                                                                                                                                                                                                                                                                                                                                                                                                                                                                                                                                                                                                                                                                                                                                                                                                                                                                      |    |               |                                      |
| MATERIAL SPECIFICATIONS: IUMMT.AL U1/JUN/23<br>CUSTOMER: BACKSHELL AHDP SERIES                                                                                                                                                                                                                                                                                                                                                                                                                                                                                                                                                                                                                                                                                                                                                                                                                                                                                                                                                                                                                                                                                                                                                                                                                                                                                                                                                                                                                                                                                                                                                                                                                                                                                                                                                                                                                                                                                                                                                                                                                       |    |               | 1                                    |
| VVEIGHT: 32.99 THIS DRAWING IS SUPPLIED FOR SIZE 24,STA                                                                                                                                                                                                                                                                                                                                                                                                                                                                                                                                                                                                                                                                                                                                                                                                                                                                                                                                                                                                                                                                                                                                                                                                                                                                                                                                                                                                                                                                                                                                                                                                                                                                                                                                                                                                                                                                                                                                                                                                                                              |    |               |                                      |
| SHOWN HEREON ARE THE PROPERTY OF<br>THE AMPHENOL CORPORATION. NO RIGHTS<br>OF REPRODUCTION ARE IMPLIED. ALL                                                                                                                                                                                                                                                                                                                                                                                                                                                                                                                                                                                                                                                                                                                                                                                                                                                                                                                                                                                                                                                                                                                                                                                                                                                                                                                                                                                                                                                                                                                                                                                                                                                                                                                                                                                                                                                                                                                                                                                          |    |               |                                      |
| DIMENSIONS ARE SUBJECT TO NORMAL<br>MANUFACTURING VARIATIONS. SCALE: NONE SHEET 1                                                                                                                                                                                                                                                                                                                                                                                                                                                                                                                                                                                                                                                                                                                                                                                                                                                                                                                                                                                                                                                                                                                                                                                                                                                                                                                                                                                                                                                                                                                                                                                                                                                                                                                                                                                                                                                                                                                                                                                                                    | OF | 1             | ]                                    |

NOTES: UNLESS OTHERWISE SPECIFIED

1. MATERIAL: THERMOPLASTIC

2. COLORS: BLACK

3. RoHS COMPLIANT

4. USE WITH AHDP SERIES STA MODIFICATION

5. CABLE SIZE: Ø14.5 ~ Ø18.0

6. ALL DIMENSIONS ARE FOR REFERENCE USE ONLY.