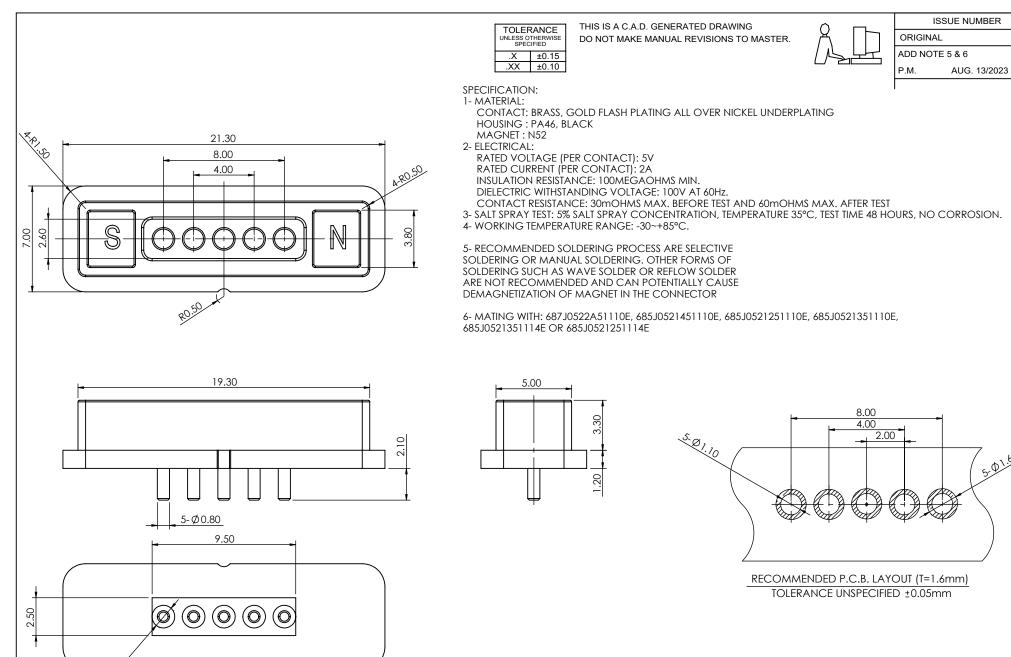

MAGNETIC SPRING LOADED CONNECTOR, 5POS, FEMALE

YOUR CONNECTION TO QUALITY & SERVICE

THIS SERIES FULLY CONFORMS TO

THE EUROPEAN UNION DIRECTIVES

2011/65/EU FOR RoHS COMPLIANCY.

EDAC INC TORONTO, ONTARIO CANADA

THESE DRAWINGS AND SPECIFICATIONS ARE THE PROPERTY OF EDAC INC..AND SHALL NOT BE REPRODUCED, OR COPIED OR USED AS THE BASIS FOR THE MANUFACTURE OR SALE OF APPARATUS WITHOUT WRITTEN PERMISSION.

|  | ACAD REFERENCE NO.: 686J0 | AD REFERENCE NO.: 686J0521250110E |     |
|--|---------------------------|-----------------------------------|-----|
|  | DRAWN: J.L.               | DATE: 8/13/2023                   |     |
|  | CHECKED: R.S.M            | DATE: 8/13/2023                   |     |
|  | SCALE: (IN CAD 1:1)       | SHEET 1 O                         | F 1 |
|  |                           |                                   |     |

**ISSUE** DRAWING NUMBER: 686J0521250110E PART NUMBER: 686J0521250110E