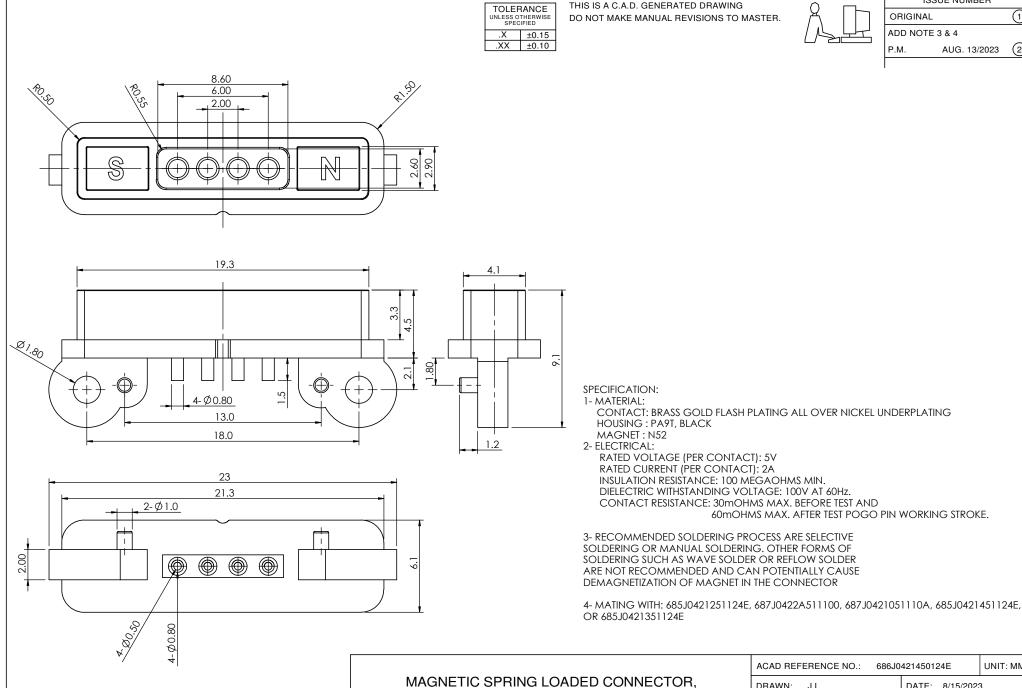

THIS SERIES FULLY CONFORMS TO THE EUROPEAN UNION DIRECTIVES 2011/65/EU FOR RoHS COMPLIANCY. 4POS, FEMALE

EDAC INC TORONTO, ONTARIO CANADA YOUR CONNECTION TO QUALITY & SERVICE

THESE DRAWINGS AND SPECIFICATIONS ARE THE PROPERTY OF EDAC INC..AND SHALL NOT BE REPRODUCED, OR COPIED OR USED AS THE BASIS FOR THE MANUFACTURE OR SALE OF APPARATUS WITHOUT WRITTEN PERMISSION.

| ACAD REFERENCE NO.: 686J0421450124E |                 | UNIT: MM |
|-------------------------------------|-----------------|----------|
| DRAWN: J.L.                         | DATE: 8/15/2023 |          |
| CHECKED: R.S.M                      | DATE: 8/15/2023 | 3        |
| SCALE: (IN CAD 1:1)                 | SHEET 1 O       | F 1      |
| DRAWING NUMBER: 696 104014501045    |                 | ICCLIE   |

DRAWING NUMBER: ISSUE 2 PART NUMBER: 686J0421450124E

ISSUE NUMBER

AUG. 13/2023

**ORIGINAL** 

P.M.

ADD NOTE 3 & 4