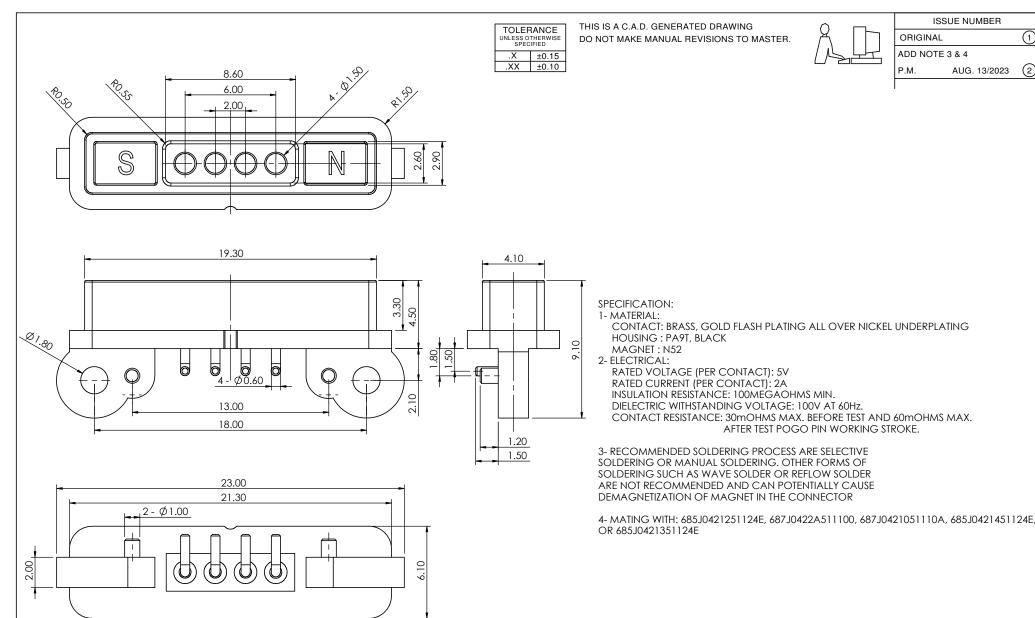

YOUR CONNECTION TO QUALITY & SERVICE

EDAC INC TORONTO, ONTARIO CANADA

THESE DRAWINGS AND SPECIFICATIONS ARE THE PROPERTY OF EDAC INC..AND SHALL NOT BE REPRODUCED, OR COPIED OR USED AS THE BASIS FOR THE MANUFACTURE OR SALE OF APPARATUS WITHOUT WRITTEN PERMISSION.

|  | ACAD REFERENCE NO.: 686J0421350124E |                 | UNIT: MM |
|--|-------------------------------------|-----------------|----------|
|  | DRAWN: J.L.                         | DATE: 8/15/2023 |          |
|  | CHECKED: R.S.M                      | DATE: 8/15/2023 |          |
|  | SCALE: (IN CAD 1:1)                 | SHEET 1 O       | F 1      |
|  | DRAWING NUMBER: 686J0421350124E     |                 | ISSUE    |

686J0421350124E

PART NUMBER:

2

THIS SERIES FULLY CONFORMS TO THE EUROPEAN UNION DIRECTIVES 201