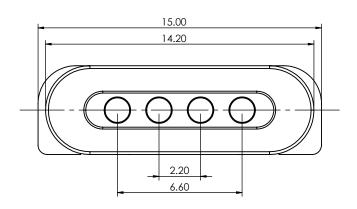

**TOLERANCE** UNLESS OTHERWISE SPECIFIED .X ±0.15

.XX ±0.10

THIS IS A C.A.D. GENERATED DRAWING DO NOT MAKE MANUAL REVISIONS TO MASTER.



ISSUE NUMBER (1) **ORIGINAL** 

ADD NOTE 4 & 5

P.M. AUG. 13/2023





SPECIFICATION:

1- MATERIAL:

CONTACT: BRASS, GOLD FLASH PLATING ALL OVER NICKEL UNDERPLATING HOUSING: PA9T, BLACK

MAGNET: N52

2- ELECTRICAL:

RATED VOLTAGE (PER CONTACT): 5V RATED CURRENT (PER CONTACT): 3A

3- WORKING TEMPERATURE RANGE: -30~+85°C.

4- RECOMMENDED SOLDERING PROCESS ARE SELECTIVE SOLDERING OR MANUAL SOLDERING. OTHER FORMS OF SOLDERING SUCH AS WAVE SOLDER OR REFLOW SOLDER ARE NOT RECOMMENDED AND CAN POTENTIALLY CAUSE DEMAGNETIZATION OF MAGNET IN THE CONNECTOR

5- MATING WITH: 685F0422350125E OR 687F0432050110B







## MAGNETIC SPRING LOADED CONNECTOR, 4POS, FEMALE



EDAC INC TORONTO, ONTARIO CANADA

THESE DRAWINGS AND SPECIFICATIONS ARE THE PROPERTY OF EDAC INC..AND SHALL NOT BE REPRODUCED, OR COPIED OR USED AS THE BASIS FOR THE MANUFACTURE OR SALE OF APPARATUS WITHOUT WRITTEN PERMISSION.

| ACAD REFERENCE NO.: