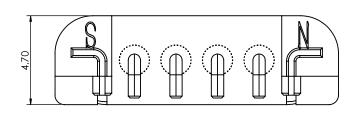

1- MATERIAL:

CONTACT: BRASS, GOLD FLASH PLATING ALL OVER NICKEL UNDERPLATING HOUSING: PA9T, BLACK

MAGNET: N52

2- ELECTRICAL:

RATED VOLTAGE (PER CONTACT): 5V RATED CURRENT (PER CONTACT): 3A

3- WORKING TEMPERATURE RANGE: -30~+85°C.

5- MATING WITH: 685F0422350125E OR 687F0432050110B