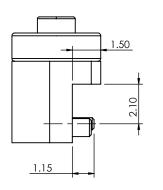

**TOLERANCE** UNLESS OTHERWISE SPECIFIED .X ±0.15

.XX ±0.10

THIS IS A C.A.D. GENERATED DRAWING DO NOT MAKE MANUAL REVISIONS TO MASTER.



ISSUE NUMBER (1) **ORIGINAL** 

ADD NOTE 4 & 5

P.M. AUG. 13/2023





SPECIFICATION:

1- MATERIAL:

CONTACT: BRASS, GOLD FLASH PLATING ALL OVER NICKEL UNDERPLATING HOUSING: PA9T, BLACK

MAGNET: N52

2- ELECTRICAL:

RATED VOLTAGE (PER CONTACT): 5V RATED CURRENT (PER CONTACT): 3A

3- WORKING TEMPERATURE RANGE: -30~+85°C.

4- RECOMMENDED SOLDERING PROCESS ARE SELECTIVE SOLDERING OR MANUAL SOLDERING. OTHER FORMS OF SOLDERING SUCH AS WAVE SOLDER OR REFLOW SOLDER ARE NOT RECOMMENDED AND CAN POTENTIALLY CAUSE DEMAGNETIZATION OF MAGNET IN THE CONNECTOR

5- MATING WITH: 685F0422350125E OR 687F0432050110B







## MAGNETIC SPRING LOADED CONNECTOR, 4POS, FEMALE



EDAC INC TORONTO, ONTARIO CANADA

THESE DRAWINGS AND SPECIFICATIONS ARE THE PROPERTY OF EDAC INC..AND SHALL NOT BE REPRODUCED, OR COPIED OR USED AS THE BASIS FOR THE MANUFACTURE OR SALE OF APPARATUS WITHOU