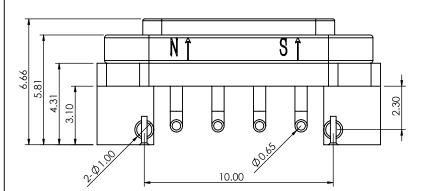

1- MATERIAL:

CONTACT: BRASS, GOLD FLASH PLATING ALL OVER NICKEL UNDERPLATING HOUSING: PA9T, BLACK

MAGNET: N52

2- ELECTRICAL:

RATED VOLTAGE (PER CONTACT): 5V RATED CURRENT (PER CONTACT): 3A

3- WORKING TEMPERATURE RANGE: -30~+85°C.

5- MATING WITH: 685F0422350125E OR 687F0432050110B