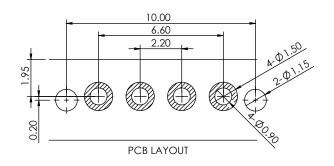

| ACAD REFERENCE NO.:                                                                                                                                                                                                                                                                                                                                                                                                                                                                                                                                                                                                                                                                                                                                                                                                                                                                                                                                                                                                                                                                                                                                                                                                                                                                                                                                                                                                                                                                                                                                                                                                                                                                                                                                                                                                                                                                                                                                                                                                                                                                                                            | 686F0432350125E | UNIT: MM |
|--------------------------------------------------------------------------------------------------------------------------------------------------------------------------------------------------------------------------------------------------------------------------------------------------------------------------------------------------------------------------------------------------------------------------------------------------------------------------------------------------------------------------------------------------------------------------------------------------------------------------------------------------------------------------------------------------------------------------------------------------------------------------------------------------------------------------------------------------------------------------------------------------------------------------------------------------------------------------------------------------------------------------------------------------------------------------------------------------------------------------------------------------------------------------------------------------------------------------------------------------------------------------------------------------------------------------------------------------------------------------------------------------------------------------------------------------------------------------------------------------------------------------------------------------------------------------------------------------------------------------------------------------------------------------------------------------------------------------------------------------------------------------------------------------------------------------------------------------------------------------------------------------------------------------------------------------------------------------------------------------------------------------------------------------------------------------------------------------------------------------------|-----------------|----------|
| DRAWN: J.L.                                                                                                                                                                                                                                                                                                                                                                                                                                                                                                                                                                                                                                                                                                                                                                                                                                                                                                                                                                                                                                                                                                                                                                                                                                                                                                                                                                                                                                                                                                                                                                                                                                                                                                                                                                                                                                                                                                                                                                                                                                                                                                                    | DATE: 8/13/2023 |          |
| CHECKED: R.S.M                                                                                                                                                                                                                                                                                                                                                                                                                                                                                                                                                                                                                                                                                                                                                                                                                                                                                                                                                                                                                                                                                                                                                                                                                                                                                                                                                                                                                                                                                                                                                                                                                                                                                                                                                                                                                                                                                                                                                                                                                                                                                                                 | DATE: 8/13/2023 |          |
| SCALE: (IN CAD 1:1)                                                                                                                                                                                                                                                                                                                                                                                                                                                                                                                                                                                                                                                                                                                                                                                                                                                                                                                                                                                                                                                                                                                                                                                                                                                                                                                                                                                                                                                                                                                                                                                                                                                                                                                                                                                                                                                                                                                                                                                                                                                                                                            | SHEET 1 OF      | 1        |
| DDAMANIA AND DDAMA |                 | 100115   |