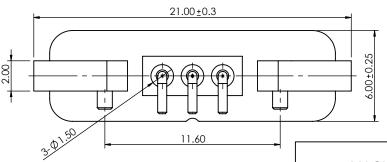

4- MATING WITH: 687F0321A51110E, 685F0321251110E, 685F0321351124E, 685F0321351120E 685F0321251124E OR 685F0321451110E

RECOMMENDED P.C.B. LAYOUT (T:1.2mm) TOLERANCE UNSPECIFIED ±0.05mm