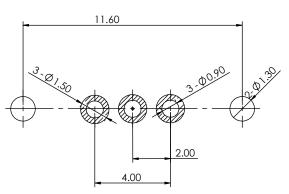

4- MATING WITH: 687F0321A51110E, 685F0321251110E, 685F0321351124E, 685F0321351120E 685F0321251124E OR 685F0321451110E

RECOMMENDED P.C.B. LAYOUT (T:1.2mm) TOLERANCE UNSPECIFIED ±0.05mm