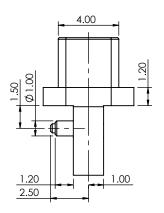

4- MATING WITH: 687F0321A51110E, 685F0321251110E, 685F0321351124E, 685F0321351120E 685F0321251124E OR 685F0321451110E

RECOMMENDED P.C.B. LAYOUT (T:1.2mm) TOLERANCE UNSPECIFIED ±0.05mm