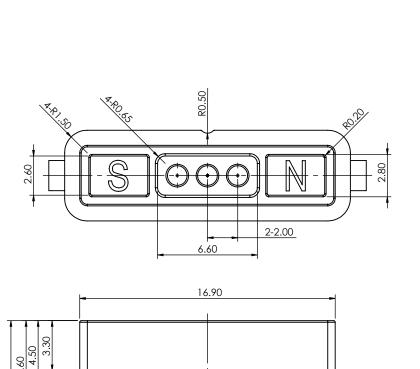

 $\emptyset$  0.60(x3) 8.60 16.00

TOLERANCE UNLESS OTHERWISE SPECIFIED .X ±0.15 .XX ±0.10

THIS IS A C.A.D. GENERATED DRAWING DO NOT MAKE MANUAL REVISIONS TO MASTER.

ISSUE NUMBER (1)ORIGINAL

ADD NOTE 3 & 4

4- MATING WITH: 687F0321A51110E, 685F0321251110E, 685F0321351124E, 685F0321351120E 685F0321251124E OR 685F0321451110E

RECOMMENDED P.C.B. LAYOUT (T:1.2mm) TOLERANCE UNSPECIFIED ±0.05mm