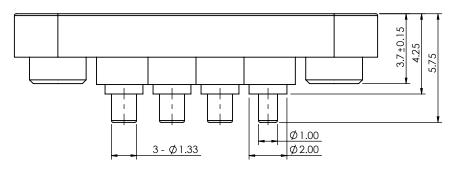

## SPECIFICATION:

- 1- MATERIAL:
  - CONTACT: BRASS GOLD FLASH PLATING ALL OVER NICKEL UNDERPLATING MAGNET: N52
  - HOUSING : PA6T, WHITE
- 2- ELECTRICAL: RATED VOLTAGE (PER CONTACT): 5V
- RATED CURRENT (PER CONTACT): 2A 3- WORKING TEMPERATURE RANGE: -30°C~+85°C

4- RECOMMENDED SOLDERING PROCESS ARE SELECTIVE SOLDERING OR MANUAL SOLDERING. OTHER FORMS OF SOLDERING SUCH AS WAVE SOLDER OR REFLOW SOLDER ARE NOT RECOMMENDED AND CAN POTENTIALLY CAUSE DEMAGNETIZATION OF MAGNET IN THE CONNECTOR

5- MATING WITH: 687E0421A510208

|                       |                                     |                                                                         | ACAD REFERENCE NO.: 686E0       |                 | UNIT: MM |
|-----------------------|-------------------------------------|-------------------------------------------------------------------------|---------------------------------|-----------------|----------|
|                       | 4POS, FEMALE                        |                                                                         | DRAWN: J.L.                     | DATE: 8/13/2023 |          |
|                       |                                     |                                                                         | CHECKED: R.S.M                  | DATE: 8/13/2023 |          |
|                       | EDAC INC                            | THESE DRAWINGS AND SPECIFICATIONS<br>ARE THE PROPERTY OF EDAC INC., AND | SCALE: (IN CAD 1:1)             | SHEET 1 OF      | 1        |
|                       | TORONTO, ONTARIO<br>CANADA          | OR USED AS THE BASIS FOR THE                                            | DRAWING NUMBER: 686E0422250110E |                 | ISSUE    |
| YOUR CONNECTION TO QU | OUR CONNECTION TO QUALITY & SERVICE | E MANUFACTURE OR SALE OF APPARATUS<br>WITHOUT WRITTEN PERMISSION.       | PART NUMBER: 686E0422250110E    |                 | 2        |