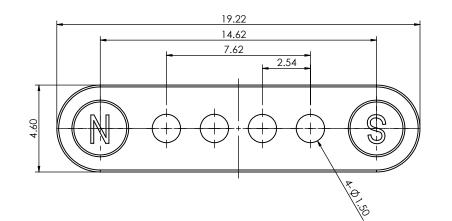

## SPECIFICATION:

- 1- MATERIAL:
  - CONTACT: BRASS GOLD FLASH PLATING ALL OVER NICKEL UNDERPLATING MAGNET: N52
  - HOUSING : PA6T, WHITE
- 2- ELECTRICAL: RATED VOLTAGE (PER CONTACT): 5V
- RATED CURRENT (PER CONTACT): 2A 3- WORKING TEMPERATURE RANGE: -30°C~+85°C

5- MATING WITH: 687E0421A510208

|                       |                                     |                                                                         | ACAD REFERENCE NO.: 686E0       |                 | UNIT: MM |
|-----------------------|-------------------------------------|-------------------------------------------------------------------------|---------------------------------|-----------------|----------|
|                       | 4POS, FEMALE                        |                                                                         | DRAWN: J.L.                     | DATE: 8/13/2023 |          |
|                       |                                     |                                                                         | CHECKED: R.S.M                  | DATE: 8/13/2023 |          |
|                       | EDAC INC                            | THESE DRAWINGS AND SPECIFICATIONS<br>ARE THE PROPERTY OF EDAC INC., AND | SCALE: (IN CAD 1:1)             | SHEET 1 OF      | 1        |
|                       | TORONTO, ONTARIO<br>CANADA          | OR USED AS THE BASIS FOR THE                                            | DRAWING NUMBER: 686E0422250110E |                 | ISSUE    |
| YOUR CONNECTION TO QU | OUR CONNECTION TO QUALITY & SERVICE | E MANUFACTURE OR SALE OF APPARATUS<br>WITHOUT WRITTEN PERMISSION.       | PART NUMBER: 686E0422250110E    |                 | 2        |