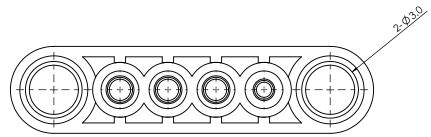

5- MATING WITH: 687E0421A510208

|                       |                                     |                                                                         | ACAD REFERENCE NO.: 686E0       |                 | UNIT: MM |
|-----------------------|-------------------------------------|-------------------------------------------------------------------------|---------------------------------|-----------------|----------|
|                       | 4POS, FEMALE                        |                                                                         | DRAWN: J.L.                     | DATE: 8/13/2023 |          |
|                       |                                     |                                                                         | CHECKED: R.S.M                  | DATE: 8/13/2023 |          |
|                       | EDAC INC                            | THESE DRAWINGS AND SPECIFICATIONS<br>ARE THE PROPERTY OF EDAC INC., AND | SCALE: (IN CAD 1:1)             | SHEET 1 OF      | 1        |
|                       | TORONTO, ONTARIO<br>CANADA          | OR USED AS THE BASIS FOR THE                                            | DRAWING NUMBER: 686E0422250110E |                 | ISSUE    |
| YOUR CONNECTION TO QU | OUR CONNECTION TO QUALITY & SERVICE | E MANUFACTURE OR SALE OF APPARATUS<br>WITHOUT WRITTEN PERMISSION.       | PART NUMBER: 686E0422250110E    |                 | 2        |