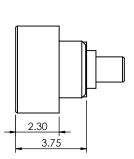

5- MATING WITH: 687E0421A510208

|                       |                                     |                                                                         | ACAD REFERENCE NO.: 686E0       |                 | UNIT: MM |
|-----------------------|-------------------------------------|-------------------------------------------------------------------------|---------------------------------|-----------------|----------|
|                       | 4POS, FEMALE                        |                                                                         | DRAWN: J.L.                     | DATE: 8/13/2023 |          |
|                       |                                     |                                                                         | CHECKED: R.S.M                  | DATE: 8/13/2023 |          |
|                       | EDAC INC                            | THESE DRAWINGS AND SPECIFICATIONS<br>ARE THE PROPERTY OF EDAC INC., AND | SCALE: (IN CAD 1:1)             | SHEET 1 OF      | 1        |
|                       | TORONTO, ONTARIO<br>CANADA          | OR USED AS THE BASIS FOR THE                                            | DRAWING NUMBER: 686E0422250110E |                 | ISSUE    |
| YOUR CONNECTION TO QU | OUR CONNECTION TO QUALITY & SERVICE | E MANUFACTURE OR SALE OF APPARATUS<br>WITHOUT WRITTEN PERMISSION.       | PART NUMBER: 686E0422250110E    |                 | 2        |