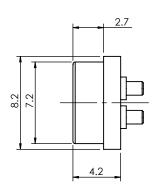

**TOLERANCE** UNLESS OTHERWISE SPECIFIED .X ±0.15

.XX ±0.10

THIS IS A C.A.D. GENERATED DRAWING DO NOT MAKE MANUAL REVISIONS TO MASTER.

ISSUE NUMBER **ORIGINAL** 

ADD NOTE 4 & 5

P.M. AUG. 12/2023

| PIN 8 | A |                                                                                                                                                                                                                                                                                                                                                                                                                                                                                                                                                                                                                                                                                                                                                                                                                                                                                                                                                                                                                                                                                                                                                                                                                                                                                                                                                                                                                                                                                                                                                                                                                                                                                                                                                                                                                                                                                                                                                                                                                                                                                                                                                                    | PIN 5 | 4.50 |
|-------|---|--------------------------------------------------------------------------------------------------------------------------------------------------------------------------------------------------------------------------------------------------------------------------------------------------------------------------------------------------------------------------------------------------------------------------------------------------------------------------------------------------------------------------------------------------------------------------------------------------------------------------------------------------------------------------------------------------------------------------------------------------------------------------------------------------------------------------------------------------------------------------------------------------------------------------------------------------------------------------------------------------------------------------------------------------------------------------------------------------------------------------------------------------------------------------------------------------------------------------------------------------------------------------------------------------------------------------------------------------------------------------------------------------------------------------------------------------------------------------------------------------------------------------------------------------------------------------------------------------------------------------------------------------------------------------------------------------------------------------------------------------------------------------------------------------------------------------------------------------------------------------------------------------------------------------------------------------------------------------------------------------------------------------------------------------------------------------------------------------------------------------------------------------------------------|-------|------|
| S     |   | <ul><li>÷</li><li>†</li><li>÷</li><li>†</li><li>†</li><li>†</li><li>†</li><li>†</li><li>†</li><li>†</li><li>†</li><li>†</li><li>†</li><li>†</li><li>†</li><li>†</li><li>†</li><li>†</li><li>†</li><li>†</li><li>†</li><li>†</li><li>†</li><li>†</li><li>†</li><li>†</li><li>†</li><li>†</li><li>†</li><li>†</li><li>†</li><li>†</li><li>†</li><li>†</li><li>†</li><li>†</li><li>†</li><li>†</li><li>†</li><li>†</li><li>†</li><li>†</li><li>†</li><li>†</li><li>†</li><li>†</li><li>†</li><li>†</li><li>†</li><li>†</li><li>†</li><li>†</li><li>†</li><li>†</li><li>†</li><li>†</li><li>†</li><li>†</li><li>†</li><li>†</li><li>†</li><li>†</li><li>†</li><li>†</li><li>†</li><li>†</li><li>†</li><li>†</li><li>†</li><li>†</li><li>†</li><li>†</li><li>†</li><li>†</li><li>†</li><li>†</li><li>†</li><li>†</li><li>†</li><li>†</li><li>†</li><li>†</li><li>†</li><li>†</li><li>†</li><li>†</li><li>†</li><li>†</li><li>†</li><li>†</li><li>†</li><li>†</li><li>†</li><li>†</li><li>†</li><li>†</li><li>†</li><li>†</li><li>†</li><li>†</li><li>†</li><li>†</li><li>†</li><li>†</li><li>†</li><li>†</li><li>†</li><li>†</li><li>†</li><li>†</li><li>†</li><li>†</li><li>†</li><li>†</li><li>†</li><li>†</li><li>†</li><li>†</li><li>†</li><li>†</li><li>†</li><li>†</li><li>†</li><li>†</li><li>†</li><li>†</li><li>†</li><li>†</li><li>†</li><li>†</li><li>†</li><li>†</li><li>†</li><li>†</li><li>†</li><li>†</li><li>†</li><li>†</li><li>†</li><li>†</li><li>†</li><li>†</li><li>†</li><li>†</li><li>†</li><li>†</li><li>†</li><li>†</li><li>†</li><li>†</li><li>†</li><li>†</li><li>†</li><li>†</li><li>†</li><li>†</li><li>†</li><li>†</li><li>†</li><li>†</li><li>†</li><li>†</li><li>†</li><li>†</li><li>†</li><li>†</li><li>†</li><li>†</li><li>†</li><li>†</li><li>†</li><li>†</li><li>†</li><li>†</li><li>†</li><li>†</li><li>†</li><li>†</li><li>†</li><li>†</li><li>†</li><li>†</li><li>†</li><li>†</li><li>†</li><li>†</li><li>†</li><li>†</li><li>†</li><li>†</li><li>†</li><li>†</li><li>†</li><li>†</li><li>†</li><li>†</li><li>†</li><li>†</li><li>†</li><li>†</li><li>†</li><li>†</li><li>†</li><li>†</li><l< td=""><td></td><td></td></l<></ul> |       |      |
| PIN 1 | Д |                                                                                                                                                                                                                                                                                                                                                                                                                                                                                                                                                                                                                                                                                                                                                                                                                                                                                                                                                                                                                                                                                                                                                                                                                                                                                                                                                                                                                                                                                                                                                                                                                                                                                                                                                                                                                                                                                                                                                                                                                                                                                                                                                                    | PIN 4 |      |