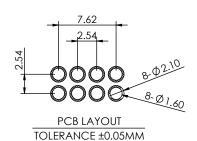

| SCALE: (IN CAD 1:1) |                 | SHEET | 1      | OF   | 1        |
|---------------------|-----------------|-------|--------|------|----------|
| CHECKED: R.S.M      |                 | DATE: | 8/12/2 | 2023 |          |
| DRAWN: J.L.         |                 | DATE: | 8/12/2 | 2023 |          |
| ACAD REFERENCE NO.: | 686B0822250210E |       |        |      | UNIT: MM |