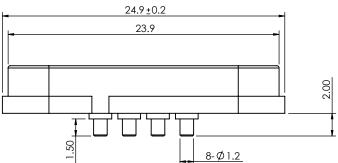

**TOLERANCE** UNLESS OTHERWISE SPECIFIED .X ±0.15

.XX ±0.10

THIS IS A C.A.D. GENERATED DRAWING DO NOT MAKE MANUAL REVISIONS TO MASTER.

ISSUE NUMBER **ORIGINAL** 

ADD NOTE 4 & 5

P.M. AUG. 12/2023

| PIN 8 | A |                                                                                                                                                                                                                                                                                                                                                                                                                                                                                                                                                                                                                                                                                                                                                                                                                                                                                                                                                                                                                                                                                                                                                                                                                                                                                                                                                                                                                                                                                                                                                                                                                                                                                                                                                                                                                                                                                                                                                                                                                                                                                                                                                                    | PIN 5 | 4.50 |
|-------|---|--------------------------------------------------------------------------------------------------------------------------------------------------------------------------------------------------------------------------------------------------------------------------------------------------------------------------------------------------------------------------------------------------------------------------------------------------------------------------------------------------------------------------------------------------------------------------------------------------------------------------------------------------------------------------------------------------------------------------------------------------------------------------------------------------------------------------------------------------------------------------------------------------------------------------------------------------------------------------------------------------------------------------------------------------------------------------------------------------------------------------------------------------------------------------------------------------------------------------------------------------------------------------------------------------------------------------------------------------------------------------------------------------------------------------------------------------------------------------------------------------------------------------------------------------------------------------------------------------------------------------------------------------------------------------------------------------------------------------------------------------------------------------------------------------------------------------------------------------------------------------------------------------------------------------------------------------------------------------------------------------------------------------------------------------------------------------------------------------------------------------------------------------------------------|-------|------|
| S     |   | <ul><li>÷</li><li>†</li><li>÷</li><li>†</li><li>†</li><li>†</li><li>†</li><li>†</li><li>†</li><li>†</li><li>†</li><li>†</li><li>†</li><li>†</li><li>†</li><li>†</li><li>†</li><li>†</li><li>†</li><li>†</li><li>†</li><li>†</li><li>†</li><li>†</li><li>†</li><li>†</li><li>†</li><li>†</li><li>†</li><li>†</li><li>†</li><li>†</li><li>†</li><li>†</li><li>†</li><li>†</li><li>†</li><li>†</li><li>†</li><li>†</li><li>†</li><li>†</li><li>†</li><li>†</li><li>†</li><li>†</li><li>†</li><li>†</li><li>†</li><li>†</li><li>†</li><li>†</li><li>†</li><li>†</li><li>†</li><li>†</li><li>†</li><li>†</li><li>†</li><li>†</li><li>†</li><li>†</li><li>†</li><li>†</li><li>†</li><li>†</li><li>†</li><li>†</li><li>†</li><li>†</li><li>†</li><li>†</li><li>†</li><li>†</li><li>†</li><li>†</li><li>†</li><li>†</li><li>†</li><li>†</li><li>†</li><li>†</li><li>†</li><li>†</li><li>†</li><li>†</li><li>†</li><li>†</li><li>†</li><li>†</li><li>†</li><li>†</li><li>†</li><li>†</li><li>†</li><li>†</li><li>†</li><li>†</li><li>†</li><li>†</li><li>†</li><li>†</li><li>†</li><li>†</li><li>†</li><li>†</li><li>†</li><li>†</li><li>†</li><li>†</li><li>†</li><li>†</li><li>†</li><li>†</li><li>†</li><li>†</li><li>†</li><li>†</li><li>†</li><li>†</li><li>†</li><li>†</li><li>†</li><li>†</li><li>†</li><li>†</li><li>†</li><li>†</li><li>†</li><li>†</li><li>†</li><li>†</li><li>†</li><li>†</li><li>†</li><li>†</li><li>†</li><li>†</li><li>†</li><li>†</li><li>†</li><li>†</li><li>†</li><li>†</li><li>†</li><li>†</li><li>†</li><li>†</li><li>†</li><li>†</li><li>†</li><li>†</li><li>†</li><li>†</li><li>†</li><li>†</li><li>†</li><li>†</li><li>†</li><li>†</li><li>†</li><li>†</li><li>†</li><li>†</li><li>†</li><li>†</li><li>†</li><li>†</li><li>†</li><li>†</li><li>†</li><li>†</li><li>†</li><li>†</li><li>†</li><li>†</li><li>†</li><li>†</li><li>†</li><li>†</li><li>†</li><li>†</li><li>†</li><li>†</li><li>†</li><li>†</li><li>†</li><li>†</li><li>†</li><li>†</li><li>†</li><li>†</li><li>†</li><li>†</li><li>†</li><li>†</li><li>†</li><li>†</li><li>†</li><li>†</li><li>†</li><li>†</li><li>†</li><li>†</li><l< td=""><td></td><td></td></l<></ul> |       |      |
| PIN 1 | Д |                                                                                                                                                                                                                                                                                                                                                                                                                                                                                                                                                                                                                                                                                                                                                                                                                                                                                                                                                                                                                                                                                                                                                                                                                                                                                                                                                                                                                                                                                                                                                                                                                                                                                                                                                                                                                                                                                                                                                                                                                                                                                                                                                                    | PIN 4 |      |