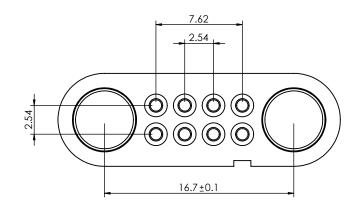

**TOLERANCE** UNLESS OTHERWISE SPECIFIED .X ±0.15

.XX ±0.10

THIS IS A C.A.D. GENERATED DRAWING DO NOT MAKE MANUAL REVISIONS TO MASTER.

ISSUE NUMBER **ORIGINAL** 

ADD NOTE 4 & 5

P.M. AUG. 12/2023

| PIN 8 | A |                                                                                                                                                                                                                                                                                                                                                                                                                                                                                                                                                                                                                                                                                                                                                                                                                                                                                                                                                                                                                                                                                                                                                                                                                                                                                                                                                                                                                                                                                                                                                                                                                                                                                                                                                                                                                                                                                                                                                                                                                                                                                                                                                                    | PIN 5 | 4.50 |
|-------|---|--------------------------------------------------------------------------------------------------------------------------------------------------------------------------------------------------------------------------------------------------------------------------------------------------------------------------------------------------------------------------------------------------------------------------------------------------------------------------------------------------------------------------------------------------------------------------------------------------------------------------------------------------------------------------------------------------------------------------------------------------------------------------------------------------------------------------------------------------------------------------------------------------------------------------------------------------------------------------------------------------------------------------------------------------------------------------------------------------------------------------------------------------------------------------------------------------------------------------------------------------------------------------------------------------------------------------------------------------------------------------------------------------------------------------------------------------------------------------------------------------------------------------------------------------------------------------------------------------------------------------------------------------------------------------------------------------------------------------------------------------------------------------------------------------------------------------------------------------------------------------------------------------------------------------------------------------------------------------------------------------------------------------------------------------------------------------------------------------------------------------------------------------------------------|-------|------|
| S     |   | <ul><li>÷</li><li>†</li><li>÷</li><li>†</li><li>†</li><li>†</li><li>†</li><li>†</li><li>†</li><li>†</li><li>†</li><li>†</li><li>†</li><li>†</li><li>†</li><li>†</li><li>†</li><li>†</li><li>†</li><li>†</li><li>†</li><li>†</li><li>†</li><li>†</li><li>†</li><li>†</li><li>†</li><li>†</li><li>†</li><li>†</li><li>†</li><li>†</li><li>†</li><li>†</li><li>†</li><li>†</li><li>†</li><li>†</li><li>†</li><li>†</li><li>†</li><li>†</li><li>†</li><li>†</li><li>†</li><li>†</li><li>†</li><li>†</li><li>†</li><li>†</li><li>†</li><li>†</li><li>†</li><li>†</li><li>†</li><li>†</li><li>†</li><li>†</li><li>†</li><li>†</li><li>†</li><li>†</li><li>†</li><li>†</li><li>†</li><li>†</li><li>†</li><li>†</li><li>†</li><li>†</li><li>†</li><li>†</li><li>†</li><li>†</li><li>†</li><li>†</li><li>†</li><li>†</li><li>†</li><li>†</li><li>†</li><li>†</li><li>†</li><li>†</li><li>†</li><li>†</li><li>†</li><li>†</li><li>†</li><li>†</li><li>†</li><li>†</li><li>†</li><li>†</li><li>†</li><li>†</li><li>†</li><li>†</li><li>†</li><li>†</li><li>†</li><li>†</li><li>†</li><li>†</li><li>†</li><li>†</li><li>†</li><li>†</li><li>†</li><li>†</li><li>†</li><li>†</li><li>†</li><li>†</li><li>†</li><li>†</li><li>†</li><li>†</li><li>†</li><li>†</li><li>†</li><li>†</li><li>†</li><li>†</li><li>†</li><li>†</li><li>†</li><li>†</li><li>†</li><li>†</li><li>†</li><li>†</li><li>†</li><li>†</li><li>†</li><li>†</li><li>†</li><li>†</li><li>†</li><li>†</li><li>†</li><li>†</li><li>†</li><li>†</li><li>†</li><li>†</li><li>†</li><li>†</li><li>†</li><li>†</li><li>†</li><li>†</li><li>†</li><li>†</li><li>†</li><li>†</li><li>†</li><li>†</li><li>†</li><li>†</li><li>†</li><li>†</li><li>†</li><li>†</li><li>†</li><li>†</li><li>†</li><li>†</li><li>†</li><li>†</li><li>†</li><li>†</li><li>†</li><li>†</li><li>†</li><li>†</li><li>†</li><li>†</li><li>†</li><li>†</li><li>†</li><li>†</li><li>†</li><li>†</li><li>†</li><li>†</li><li>†</li><li>†</li><li>†</li><li>†</li><li>†</li><li>†</li><li>†</li><li>†</li><li>†</li><li>†</li><li>†</li><li>†</li><li>†</li><li>†</li><li>†</li><li>†</li><li>†</li><li>†</li><l< td=""><td></td><td></td></l<></ul> |       |      |
| PIN 1 | Д |                                                                                                                                                                                                                                                                                                                                                                                                                                                                                                                                                                                                                                                                                                                                                                                                                                                                                                                                                                                                                                                                                                                                                                                                                                                                                                                                                                                                                                                                                                                                                                                                                                                                                                                                                                                                                                                                                                                                                                                                                                                                                                                                                                    | PIN 4 |      |