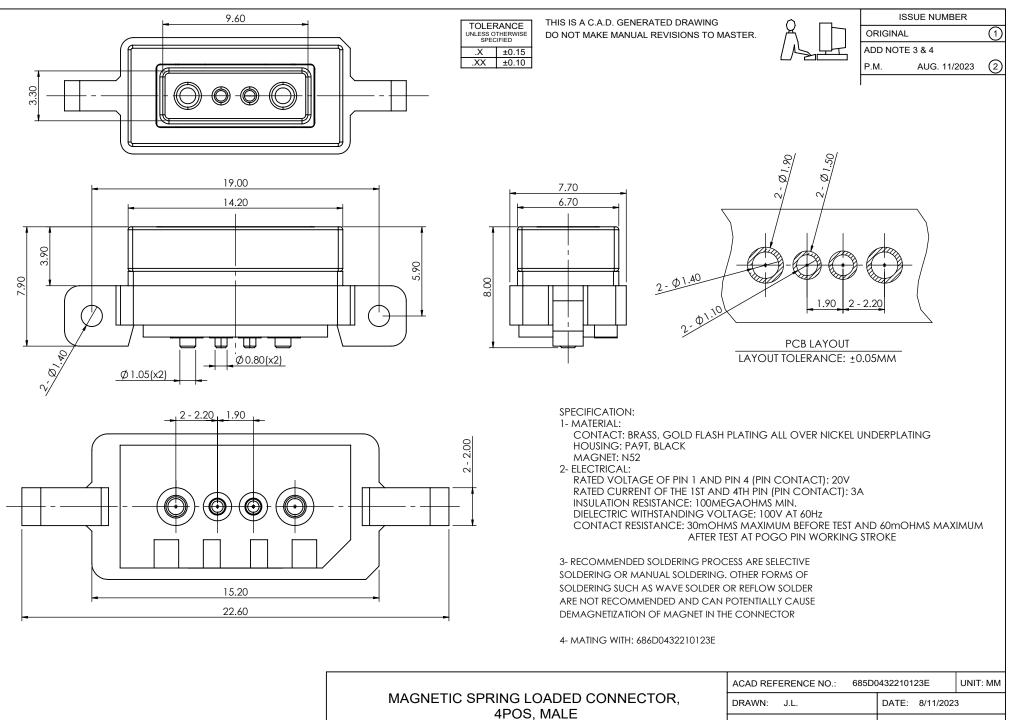

COMPLIANT 20

THIS SERIES FULLY CONFORMS TO THE EUROPEAN UNION DIRECTIVES 2011/65/EU FOR RoHS COMPLIANCY.

THESE DRAWINGS AND SPECIFICATIONS ARE THE PROPERTY OF EDAC INC.,AND SHALL NOT BE REPRODUCED,OR COPIED OR USED AS THE BASIS FOR THE MANUFACTURE OR SALE OF APPARATUS WITHOUT WRITTEN PERMISSION.

| DRAWN: J.L.                     |  | DATE: | 8/11/2 | 2023  |   |
|---------------------------------|--|-------|--------|-------|---|
| CHECKED: R.S.M                  |  | DATE: | 8/11/2 | 2023  |   |
| SCALE: (IN CAD 1:1)             |  | SHEET | 1      | OF    | 1 |
| DRAWING NUMBER: 685D0432210123E |  |       |        | ISSUE |   |
| PART NUMBER: 685D0432210123E    |  |       |        |       | 2 |
|                                 |  |       |        |       |   |