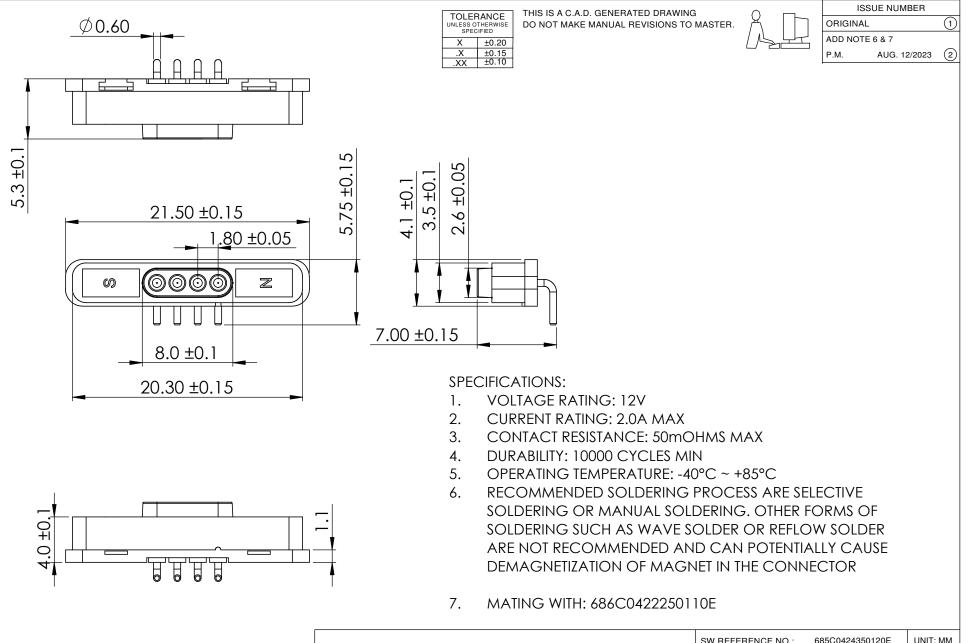

|  | 685 SERIES POGO CONNECTOR, 4 POS, SOCKET,<br>VERTICAI                          |                                                                                                                                                                                                                | SW REFERENCE NO.: 685C | 0424350120E   | UNIT: MM |
|--|--------------------------------------------------------------------------------|----------------------------------------------------------------------------------------------------------------------------------------------------------------------------------------------------------------|------------------------|---------------|----------|
|  |                                                                                |                                                                                                                                                                                                                | DRAWN: J.L.            | DATE: MAY 16/ | 2023     |
|  | VEITIOF                                                                        | VEITHOAL                                                                                                                                                                                                       |                        | DATE: MAY 16/ | 2023     |
|  | EDAC INC<br>TORONTO, ONTARIO<br>CANADA<br>YOUR CONNECTION TO QUALITY & SERVICE | THESE DRAWINGS AND SPECIFICATIONS<br>ARE THE PROPERTY OF EDAC INC.,AND<br>SHALL NOT BE REPRODUCED,OR COPIED<br>OR USED AS THE BASIS FOR THE<br>MANUFACTURE OR SALE OF APPARATUS<br>WITHOUT WRITTEN PERMISSION. | SCALE: 3:1             | SHEET 1 C     | DF 1     |
|  |                                                                                |                                                                                                                                                                                                                | DRAWING NUMBER: 685C04 | 24350120E     | ISSUE    |
|  |                                                                                |                                                                                                                                                                                                                | PART NUMBER: 685C04    | 24350120E     | 2        |