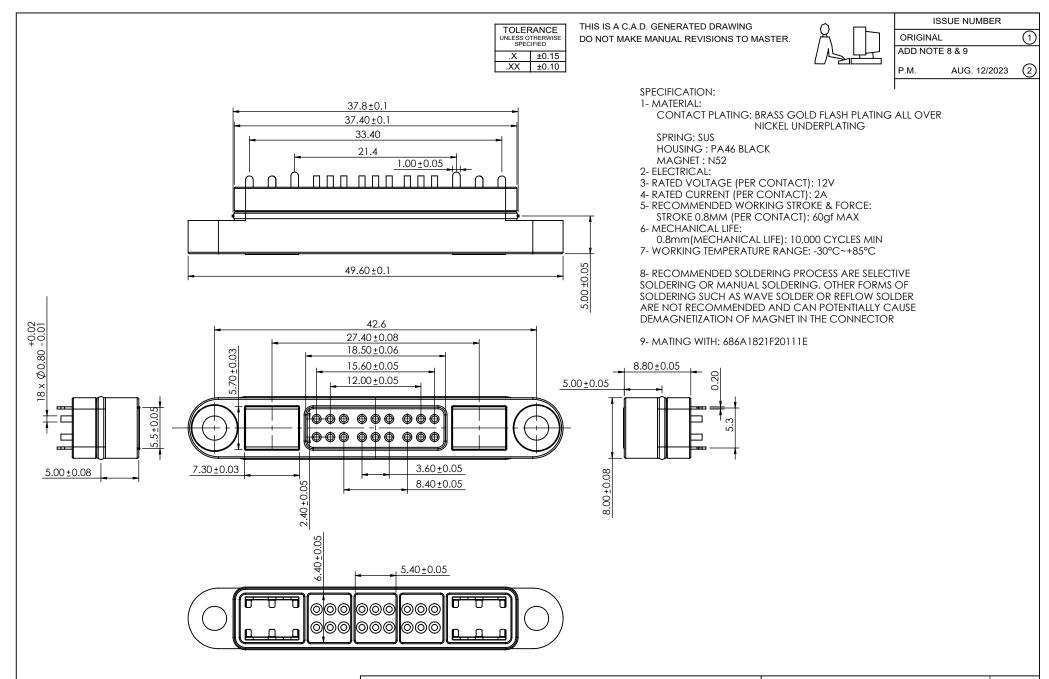

## MAGNETIC SPRING LOADED CONNECTOR, 18POS, MALE

EDAC INC TORONTO, ONTARIO CANADA

THESE DRAWINGS AND SPECIFICATIONS ARE THE PROPERTY OF EDAC INC..AND SHALL NOT BE REPRODUCED, OR COPIED OR USED AS THE BASIS FOR THE MANUFACTURE OR SALE OF APPARATUS WITHOUT WRITTEN PERMISSION.

|  | ACAD REFERENCE NO.: 685A | 1821220113Q     | UNIT: MM |
|--|--------------------------|-----------------|----------|
|  | DRAWN: J.L.              | DATE: 8/12/2023 |          |
|  | CHECKED: R.S.M           | DATE: 8/12/2023 |          |
|  | SCALE: (IN CAD 1:1)      | SHEET 1 OF      | = 1      |
|  |                          |                 |          |

DRAWING NUMBER: 685A1821220113Q ISSUE 2 PART NUMBER: 685A1821220113Q