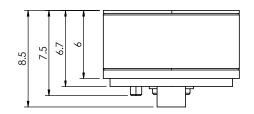

|  | ACAD REFERENCE NO.: 685A04222A01E1E |                 | UNIT: MM |
|--|-------------------------------------|-----------------|----------|
|  | DRAWN: J.L.                         | DATE: 8/24/2023 | 3        |
|  | CHECKED: R.S.M                      | DATE: 8/24/2023 | 3        |
|  | SCALE: (IN CAD 1:1)                 | SHEET 1 O       | F 1      |
|  | DDAWING NUMBER                      |                 |          |