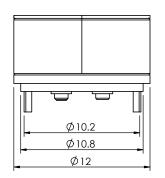

|  | ACAD REFERENCE NO.: 685A04222A01E1E |                 | UNIT: MM |
|--|-------------------------------------|-----------------|----------|
|  | DRAWN: J.L.                         | DATE: 8/24/2023 | 3        |
|  | CHECKED: R.S.M                      | DATE: 8/24/2023 | 3        |
|  | SCALE: (IN CAD 1:1)                 | SHEET 1 O       | F 1      |
|  | DDAWING NUMBER                      |                 |          |