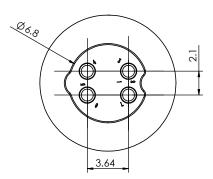

7- MATING WITH: 686A04222A01E1E

|  | ACAD REFERENCE NO.: 685A04222A01E1E |                 | UNIT: MM |
|--|-------------------------------------|-----------------|----------|
|  | DRAWN: J.L.                         | DATE: 8/24/2023 | 3        |
|  | CHECKED: R.S.M                      | DATE: 8/24/2023 | 3        |
|  | SCALE: (IN CAD 1:1)                 | SHEET 1 O       | F 1      |
|  | DDAWING NUMBER                      |                 |          |