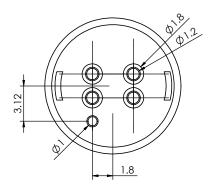

7- MATING WITH: 686A04222A01E1E

|  | ACAD REFERENCE NO.: 685A04222A01E1E |                 | UNIT: MM |
|--|-------------------------------------|-----------------|----------|
|  | DRAWN: J.L.                         | DATE: 8/24/2023 | 3        |
|  | CHECKED: R.S.M                      | DATE: 8/24/2023 | 3        |
|  | SCALE: (IN CAD 1:1)                 | SHEET 1 O       | F 1      |
|  | DDAWING NUMBER                      |                 |          |