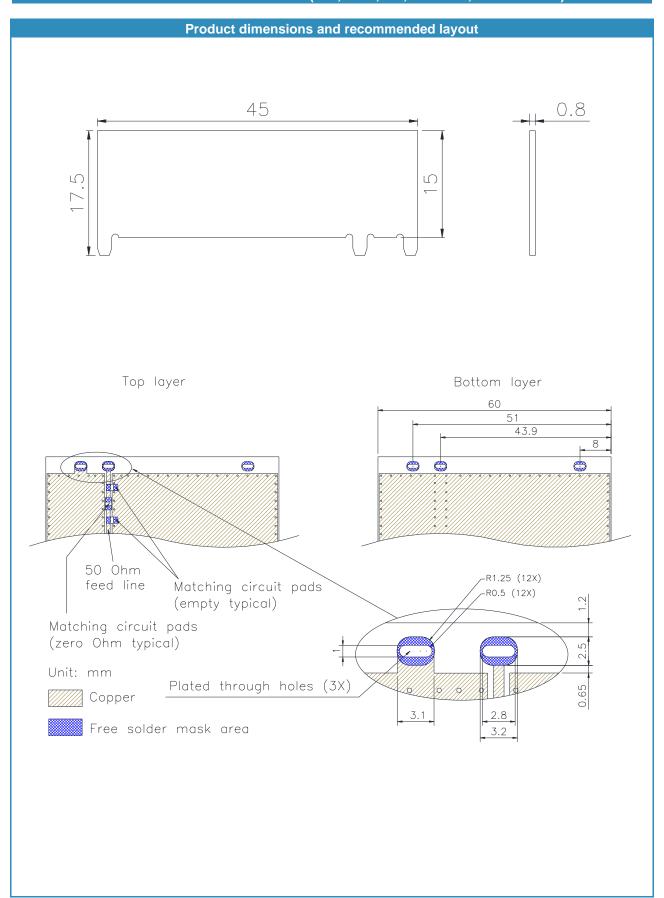

| Mechanical data             |                 |  |
|-----------------------------|-----------------|--|
| Antenna PCB dimensions [mm] | 45 x 17.5 x 0.8 |  |
| PCB material                | FR4             |  |
| Weight [g]                  | 1.1             |  |

### **Additional information**

All electrical data have been obtained in free space on the reference board (not included) with the following dimensions:120mm x 60mm x 0.8mm. Please note that the performance in the lower frequency bands is dependent on the ground plane length and may degrade in case of reducing the board size.