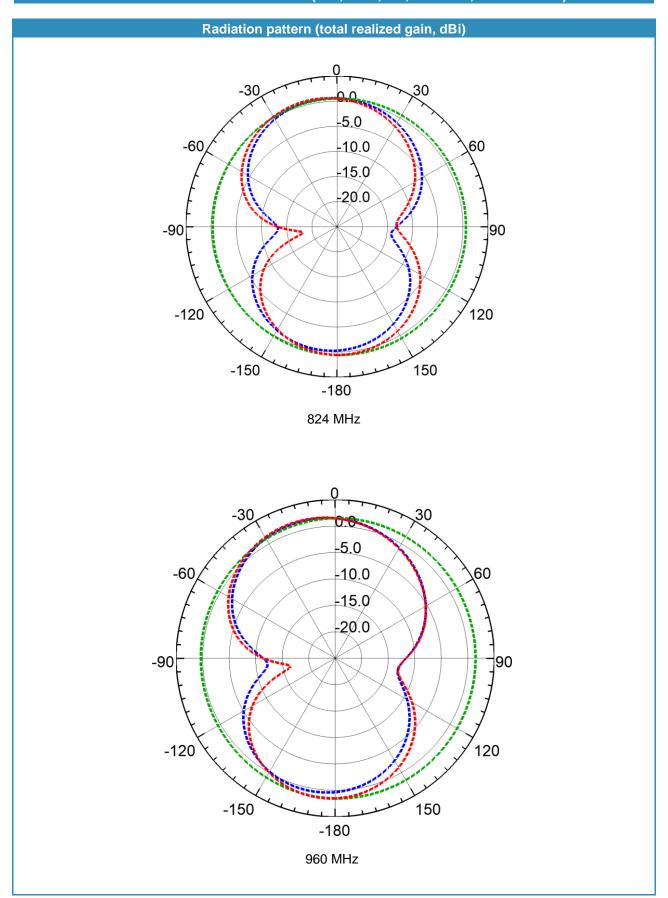

### **Typical applications**

ISM, RFID, IoT (Sigfox, LoRa), LP-WAN, Smart meters

| Electrical data               |                                                      |
|-------------------------------|------------------------------------------------------|
| Antenna type                  | Embedded / internal antenna soldered on the main PCB |
| Frequency band                | SRD860 (EU), ISM915 (US)                             |
| Frequency range [MHz]         | 824960                                               |
| Return loss [dB] 1)           | -8                                                   |
| Peak gain [dBi]               | 1.6                                                  |
| Radiation efficiency [%]      | 71                                                   |
| Nominal input impedance [Ohm] | 50                                                   |
| Polarization                  | linear                                               |
| Radiation pattern             | omnidirectional                                      |
| Maximum input power [W]       | 5                                                    |