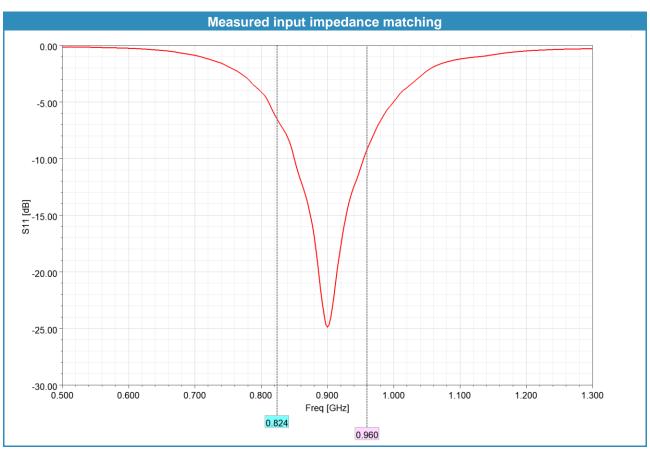

### **Typical applications**

ISM, RFID, IoT (Sigfox, LoRa), LP-WAN, Smart meters

| Electrical data               |                                                      |
|-------------------------------|------------------------------------------------------|
| Antenna type                  | Embedded / internal antenna soldered on the main PCB |
| Frequency band                | SRD860 (EU), ISM915 (US)                             |
| Frequency range [MHz]         | 824960                                               |
| Return loss [dB] 1)           | -8                                                   |
| Peak gain [dBi]               | 1.6                                                  |
| Radiation efficiency [%]      | 71                                                   |
| Nominal input impedance [Ohm] | 50                                                   |
| Polarization                  | linear                                               |
| Radiation pattern             | omnidirectional                                      |
| Maximum input power [W]       | 5                                                    |

### **Additional information**

All electrical data have been obtained in free space on the reference board (not included) with the following dimensions:120mm x 60mm x 0.8mm. Please note that the performance in the lower frequency bands is dependent on the ground plane length and may degrade in case of reducing the board size.