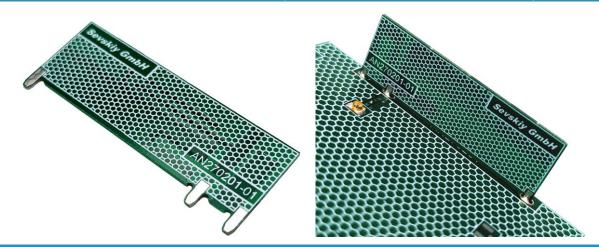

#### **General information**

This small antenna is intended to be soldered to the main PCB of a mobile device, a router or a gateway. On request, the antenna geometry can be optimized for customer's housing design and material properties.

| Mechanical data             |                 |  |
|-----------------------------|-----------------|--|
| Antenna PCB dimensions [mm] | 45 x 17.5 x 0.8 |  |
| PCB material                | FR4             |  |
| Weight [g]                  | 1.1             |  |