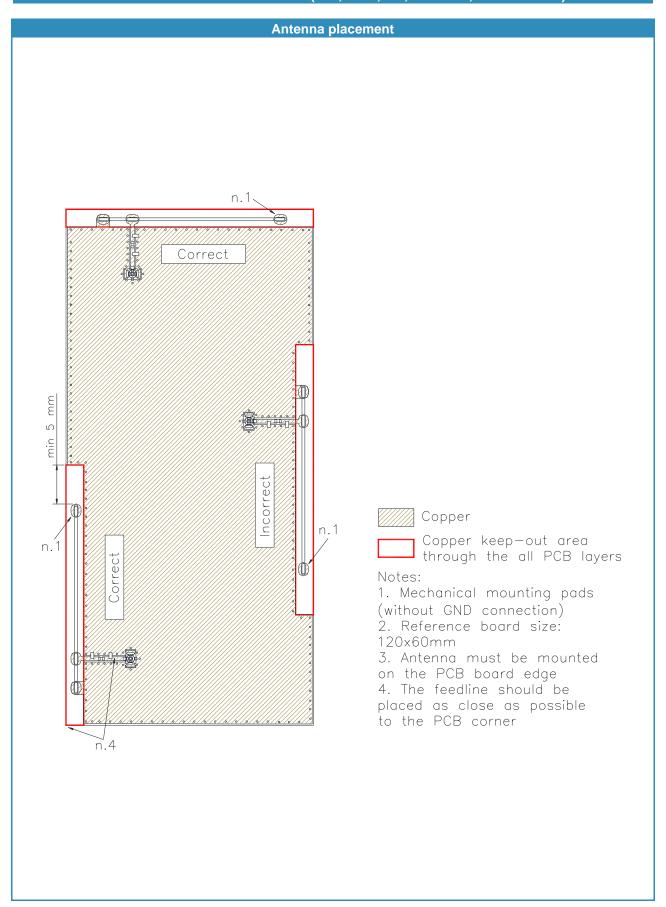

### **Additional information**

All electrical data have been obtained in free space on the reference board (not included) with the following dimensions:120mm x 60mm x 0.8mm. Please note that the performance in the lower frequency bands is dependent on the ground plane length and may degrade in case of reducing the board size.