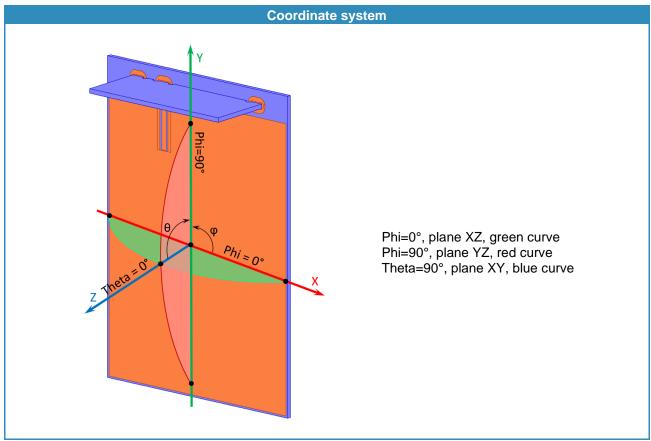

## **Typical applications**

ISM, IoT, RFID, Bluetooth, WLAN, Wi-Fi 5/6E, ISM5800

| Electrical data               |                                                      |          |              |
|-------------------------------|------------------------------------------------------|----------|--------------|
| Antenna type                  | Embedded / internal antenna soldered on the main PCB |          |              |
| Frequency band                | ISM2400, Wi-Fi 2.45 / 5.5 / 6.5 GHz, ISM5800         |          |              |
| Frequency range [MHz]         | 24002500                                             | 51505850 | 59257125 MHz |
| Return loss [dB] 1)           | -12                                                  | -8       | -10          |
| Peak gain [dBi]               | 2.3                                                  | 3.6      | 2.1          |
| Radiation efficiency [%]      | 74                                                   | 67       | 56           |
| Nominal input impedance [Ohm] | 50                                                   |          |              |
| Polarization                  | linear                                               |          |              |
| Radiation pattern             | omnidirectional                                      |          |              |
| Maximum input power [W]       | 5                                                    |          |              |