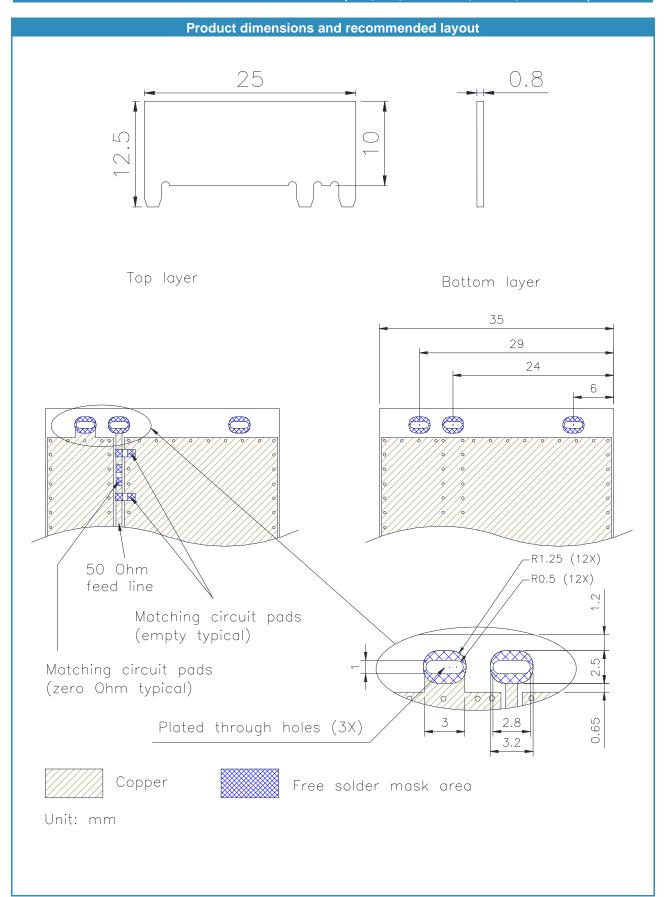

| Mechanical data             |                 |  |
|-----------------------------|-----------------|--|
| Antenna PCB dimensions [mm] | 25 x 12.5 x 0.8 |  |
| PCB material                | FR4             |  |
| Weight [g]                  | 0.45            |  |

### **Additional information**

All electrical data have been obtained in free space on the reference board (not included) with the following dimensions: 50mm x 35mm x 0.8mm. Please note that the performance in the lower frequency bands is dependent on the ground plane length and may degrade in case of reducing the board size.