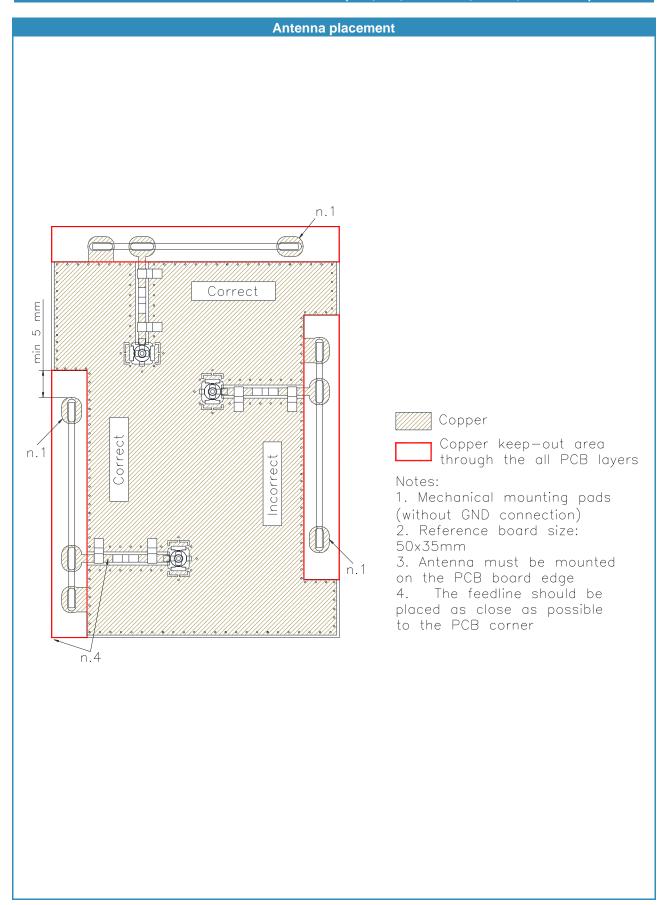

### **Additional information**

All electrical data have been obtained in free space on the reference board (not included) with the following dimensions: 50mm x 35mm x 0.8mm. Please note that the performance in the lower frequency bands is dependent on the ground plane length and may degrade in case of reducing the board size.