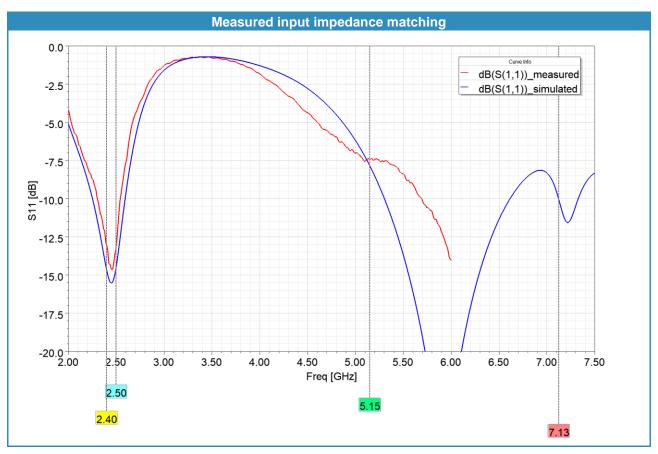

## **Typical applications**

ISM, IoT, RFID, Bluetooth, WLAN, Wi-Fi 5/6E, ISM5800

| Electrical data               |                                                      |          |              |
|-------------------------------|------------------------------------------------------|----------|--------------|
| Antenna type                  | Embedded / internal antenna soldered on the main PCB |          |              |
| Frequency band                | ISM2400, Wi-Fi 2.45 / 5.5 / 6.5 GHz, ISM5800         |          |              |
| Frequency range [MHz]         | 24002500                                             | 51505850 | 59257125 MHz |
| Return loss [dB] 1)           | -12                                                  | -8       | -10          |
| Peak gain [dBi]               | 2.3                                                  | 3.6      | 2.1          |
| Radiation efficiency [%]      | 74                                                   | 67       | 56           |
| Nominal input impedance [Ohm] | 50                                                   |          |              |
| Polarization                  | linear                                               |          |              |
| Radiation pattern             | omnidirectional                                      |          |              |
| Maximum input power [W]       | 5                                                    |          |              |

### **Additional information**

All electrical data have been obtained in free space on the reference board (not included) with the following dimensions: 50mm x 35mm x 0.8mm. Please note that the performance in the lower frequency bands is dependent on the ground plane length and may degrade in case of reducing the board size.