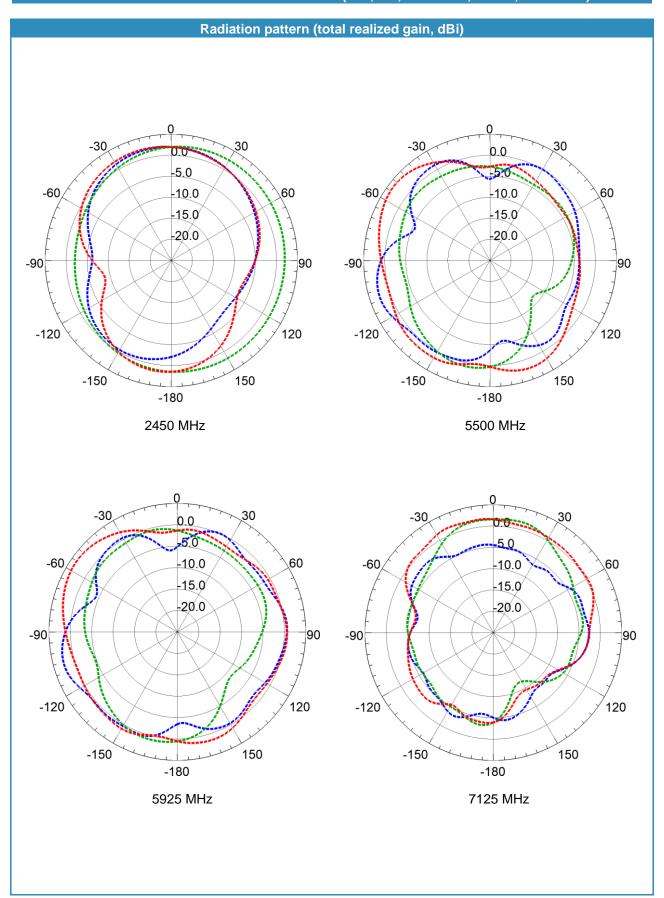

## **Typical applications**

ISM, IoT, RFID, Bluetooth, WLAN, Wi-Fi 5/6E, ISM5800

| Electrical data               |                                                      |          |              |
|-------------------------------|------------------------------------------------------|----------|--------------|
| Antenna type                  | Embedded / internal antenna soldered on the main PCB |          |              |
| Frequency band                | ISM2400, Wi-Fi 2.45 / 5.5 / 6.5 GHz, ISM5800         |          |              |
| Frequency range [MHz]         | 24002500                                             | 51505850 | 59257125 MHz |
| Return loss [dB] 1)           | -12                                                  | -8       | -10          |
| Peak gain [dBi]               | 2.3                                                  | 3.6      | 2.1          |
| Radiation efficiency [%]      | 74                                                   | 67       | 56           |
| Nominal input impedance [Ohm] | 50                                                   |          |              |
| Polarization                  | linear                                               |          |              |
| Radiation pattern             | omnidirectional                                      |          |              |
| Maximum input power [W]       | 5                                                    |          |              |

### **Additional information**

All electrical data have been obtained in free space on the reference board (not included) with the following dimensions: 50mm x 35mm x 0.8mm. Please note that the performance in the lower frequency bands is dependent on the ground plane length and may degrade in case of reducing the board size.