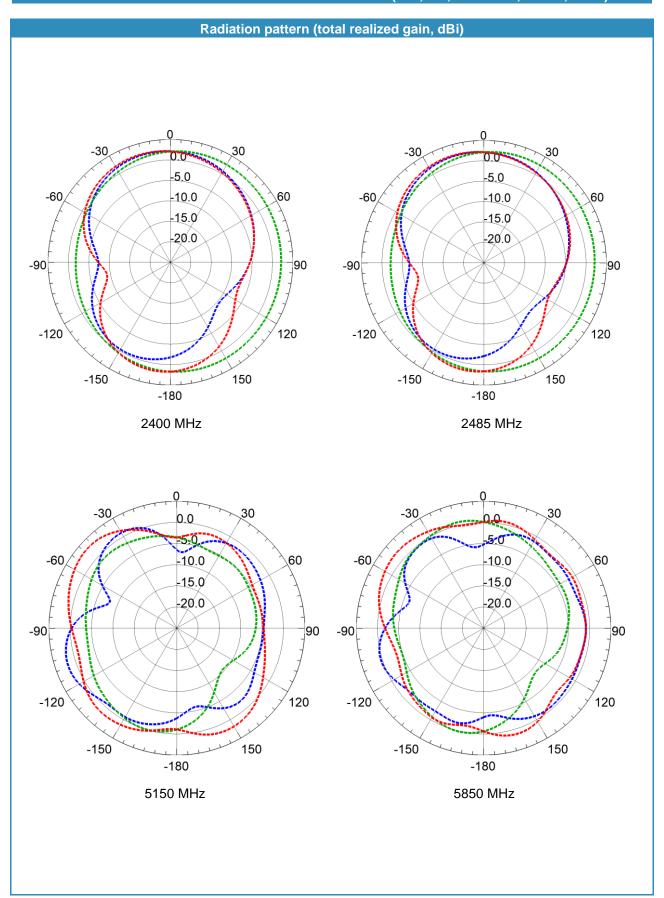

## **Typical applications**

ISM, IoT, RFID, Bluetooth, WLAN, Wi-Fi

| Electrical data               |                                                      |          |
|-------------------------------|------------------------------------------------------|----------|
| Antenna type                  | Embedded / internal antenna soldered on the main PCB |          |
| Frequency band                | ISM2400, Wi-Fi 2.45/5.5 GHz                          |          |
| Frequency range [MHz]         | 24002500                                             | 51505850 |
| Return loss [dB] 1)           | -15                                                  | -8       |
| Peak gain [dBi]               | 2.4                                                  | 3.3      |
| Radiation efficiency [%]      | 78                                                   | 67       |
| Nominal input impedance [Ohm] | 50                                                   |          |
| Polarization                  | linear                                               |          |
| Radiation pattern             | omnidirectional                                      |          |
| Maximum input power [W]       | 5                                                    |          |