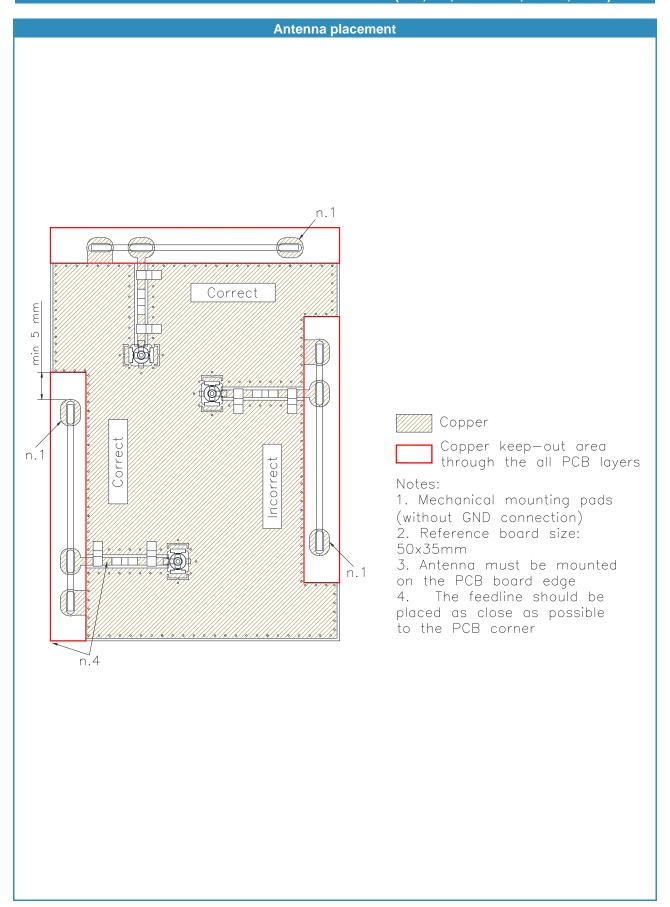

#### **Additional information**

All electrical data have been obtained in free space on the reference board (not included) with the following dimensions: 50mm x 35mm x 0.8mm. Please note that the performance in the lower frequency bands is dependent on the ground plane length and may degrade in case of reducing the board size.