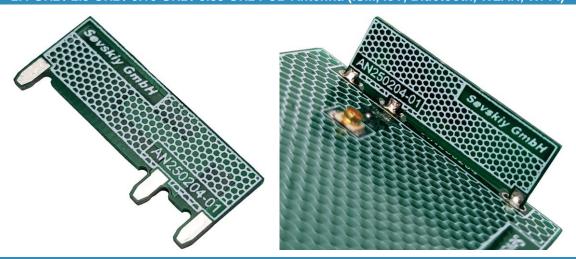

#### **General information**

This small antenna is intended to be soldered to the main PCB of a mobile device, a router or a gateway. On request, the antenna geometry can be optimized for customer's housing design and material properties.

| Mechanical data             |                 |  |
|-----------------------------|-----------------|--|
| Antenna PCB dimensions [mm] | 25 x 10.5 x 0.8 |  |
| PCB material                | FR4             |  |
| Weight [g]                  | 0.35            |  |