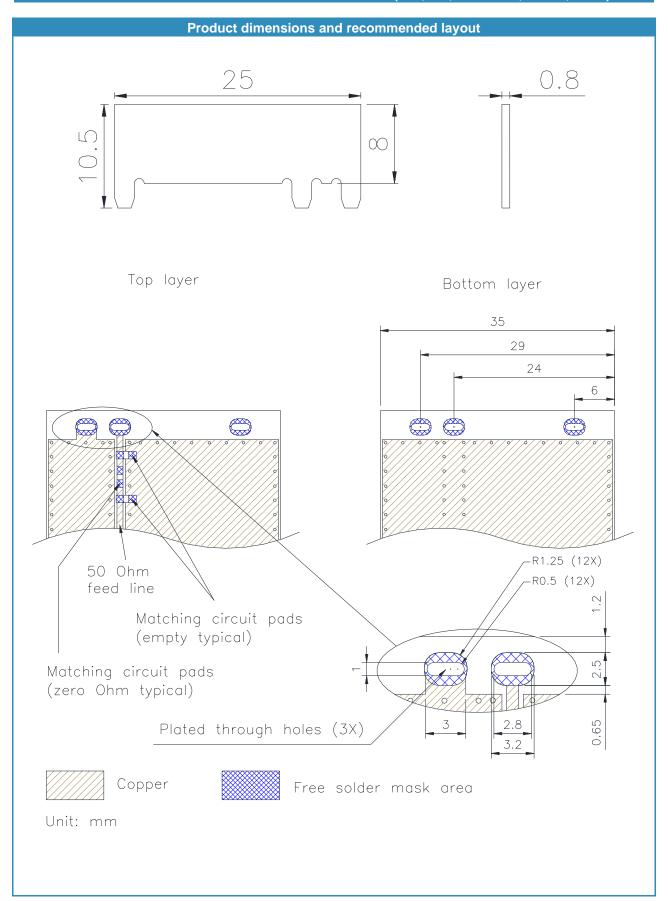

| Mechanical data             |                 |  |
|-----------------------------|-----------------|--|
| Antenna PCB dimensions [mm] | 25 x 10.5 x 0.8 |  |
| PCB material                | FR4             |  |
| Weight [g]                  | 0.35            |  |

#### **Additional information**

All electrical data have been obtained in free space on the reference board (not included) with the following dimensions: 50mm x 35mm x 0.8mm. Please note that the performance in the lower frequency bands is dependent on the ground plane length and may degrade in case of reducing the board size.