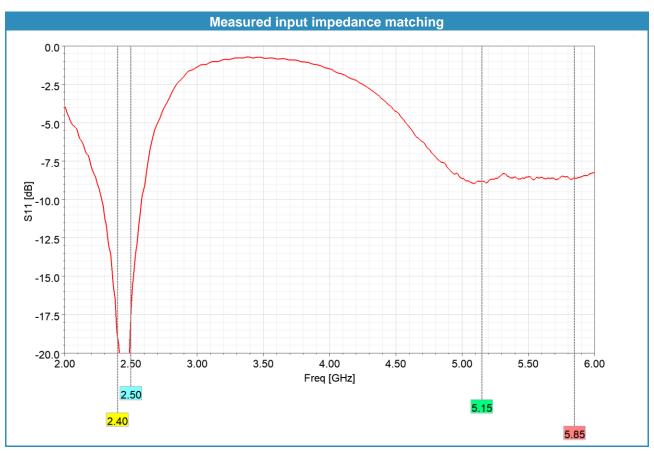

## **Typical applications**

ISM, IoT, RFID, Bluetooth, WLAN, Wi-Fi

| Electrical data               |                                                      |          |
|-------------------------------|------------------------------------------------------|----------|
| Antenna type                  | Embedded / internal antenna soldered on the main PCB |          |
| Frequency band                | ISM2400, Wi-Fi 2.45/5.5 GHz                          |          |
| Frequency range [MHz]         | 24002500                                             | 51505850 |
| Return loss [dB] 1)           | -15                                                  | -8       |
| Peak gain [dBi]               | 2.4                                                  | 3.3      |
| Radiation efficiency [%]      | 78                                                   | 67       |
| Nominal input impedance [Ohm] | 50                                                   |          |
| Polarization                  | linear                                               |          |
| Radiation pattern             | omnidirectional                                      |          |
| Maximum input power [W]       | 5                                                    |          |

#### **Additional information**

All electrical data have been obtained in free space on the reference board (not included) with the following dimensions: 50mm x 35mm x 0.8mm. Please note that the performance in the lower frequency bands is dependent on the ground plane length and may degrade in case of reducing the board size.