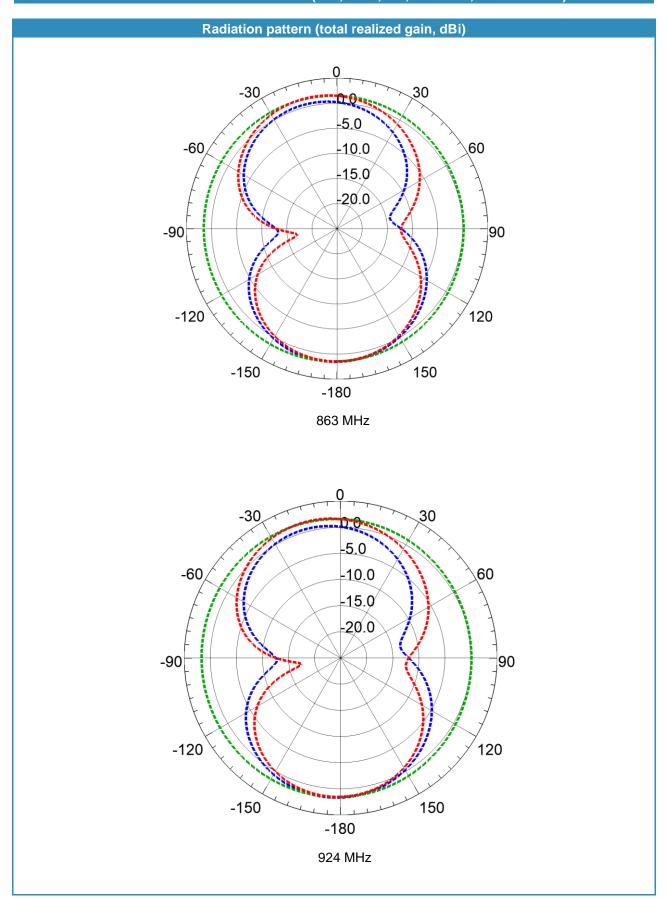

### **Typical applications**

ISM, RFID, IoT (Sigfox, LoRa), LP-WAN, Smart meters

| Electrical data               |                                                      |
|-------------------------------|------------------------------------------------------|
| Antenna type                  | Embedded / internal antenna soldered on the main PCB |
| Frequency band                | SRD860 (EU), ISM915 (US)                             |
| Frequency range [MHz]         | 863924                                               |
| Return loss [dB] 1)           | -10                                                  |
| Peak gain [dBi]               | 1.6                                                  |
| Radiation efficiency [%]      | 72                                                   |
| Nominal input impedance [Ohm] | 50                                                   |
| Polarization                  | linear                                               |
| Radiation pattern             | omnidirectional                                      |
| Maximum input power [W]       | 5                                                    |