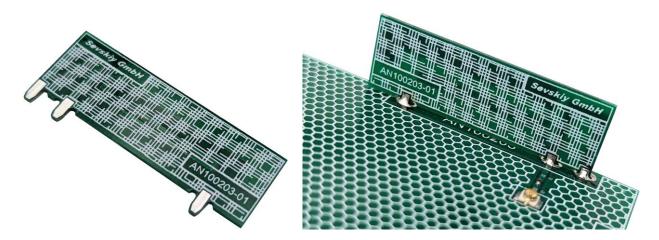

#### **General information**

This small antenna is intended to be soldered to the main PCB of a mobile device, a router or a gateway. On request, the antenna geometry can be optimized for customer's housing design and material properties.

| Mechanical data             |                 |  |
|-----------------------------|-----------------|--|
| Antenna PCB dimensions [mm] | 39 x 15.8 x 0.8 |  |
| PCB material                | FR4             |  |
| Weight [g]                  | 0.9             |  |