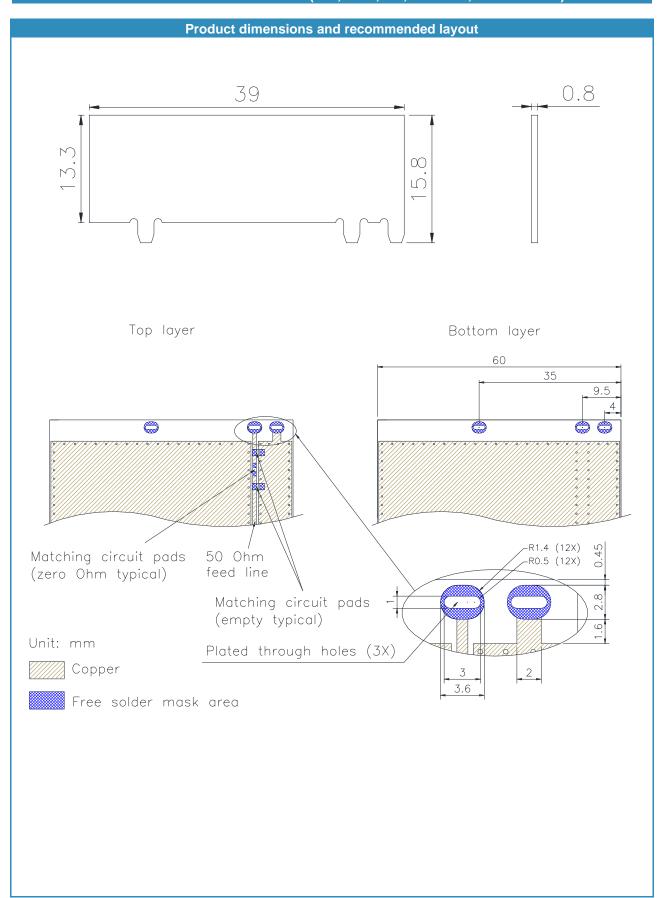

| Mechanical data             |                 |  |
|-----------------------------|-----------------|--|
| Antenna PCB dimensions [mm] | 39 x 15.8 x 0.8 |  |
| PCB material                | FR4             |  |
| Weight [g]                  | 0.9             |  |

### **Additional information**

All electrical data have been obtained in free space on the reference board (not included) with the following dimensions: 120mm x 60mm x 0.8mm. Please note that the performance in the lower frequency bands is dependent on the ground plane length and may degrade in case of reducing the board size.