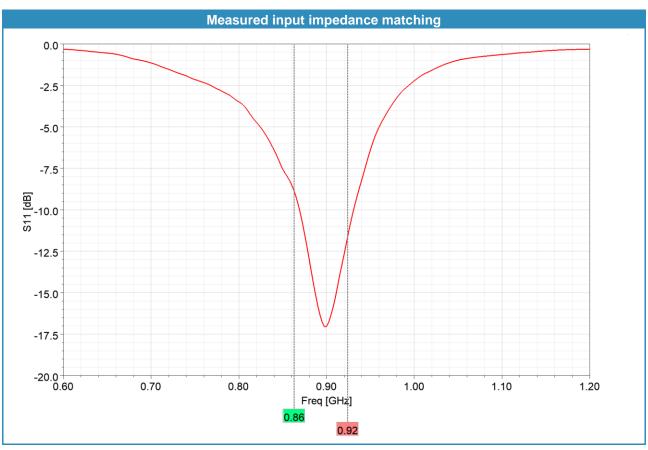

### **Typical applications**

ISM, RFID, IoT (Sigfox, LoRa), LP-WAN, Smart meters

| Electrical data               |                                                      |
|-------------------------------|------------------------------------------------------|
| Antenna type                  | Embedded / internal antenna soldered on the main PCB |
| Frequency band                | SRD860 (EU), ISM915 (US)                             |
| Frequency range [MHz]         | 863924                                               |
| Return loss [dB] 1)           | -10                                                  |
| Peak gain [dBi]               | 1.6                                                  |
| Radiation efficiency [%]      | 72                                                   |
| Nominal input impedance [Ohm] | 50                                                   |
| Polarization                  | linear                                               |
| Radiation pattern             | omnidirectional                                      |
| Maximum input power [W]       | 5                                                    |

### **Additional information**

All electrical data have been obtained in free space on the reference board (not included) with the following dimensions: 120mm x 60mm x 0.8mm. Please note that the performance in the lower frequency bands is dependent on the ground plane length and may degrade in case of reducing the board size.