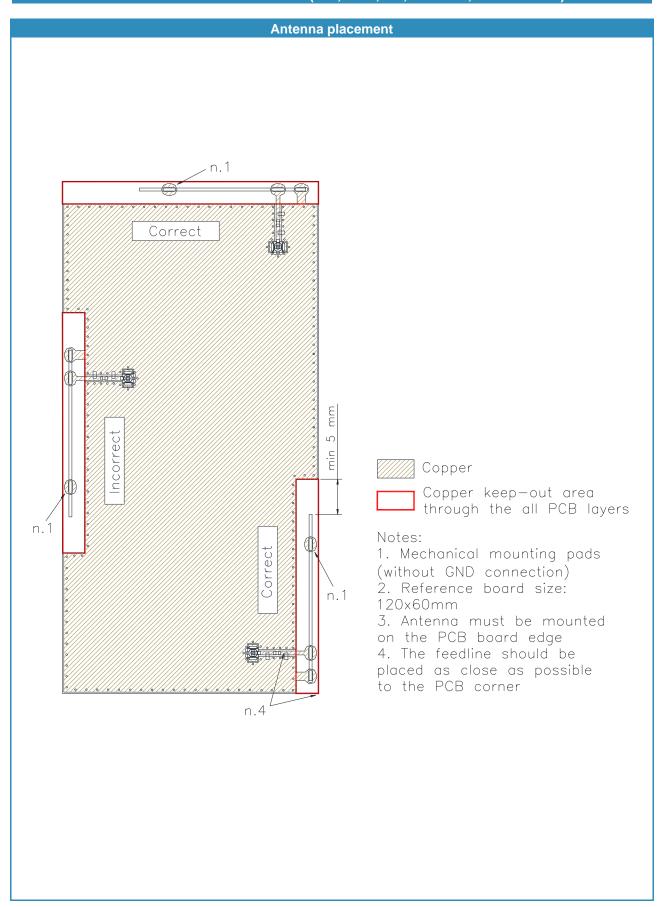

### **Additional information**

All electrical data have been obtained in free space on the reference board (not included) with the following dimensions: 120mm x 60mm x 0.8mm. Please note that the performance in the lower frequency bands is dependent on the ground plane length and may degrade in case of reducing the board size.