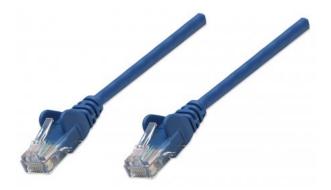

# **Network Cable, Cat6, UTP**

RJ45 Male / RJ45 Male, 7.5 m (25 ft.), Blue

Part No.: 342629

EAN-13: 0766623342629 | UPC: 766623342629

## **Trusted connections for your network**

Enjoy clear and secure data transmissions with the Intellinet Solutions Cat6 Patch Cable. This network cable enables a convenient and reliable connection from one network device, such as a switch, modem or router, to another or to the infrastructure at large through a patch panel, keystone jack or wall outlet. Designed to meet the appropriate TIA/EIA standards and suitable for use in 10/100/1000BASE-T networks, the Intellinet Solutions Cat6 Patch Cable also offers a rugged PVC sheath and molded strain relief to help reduce cable damage and assure full data transfer rates, error-free transmissions and maximum conductivity.