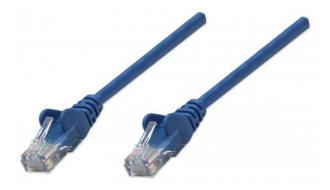

# **Network Cable, Cat6, UTP**

RJ45 Male / RJ45 Male, 0.5 m (1.5 ft.), Blue

Part No.: 342568

EAN-13: 0766623342568 | UPC: 766623342568

## **Trusted connections for your network**

Enjoy clear and secure data transmissions with the Intellinet Solutions Cat6 Patch Cable. This network cable enables a convenient and reliable connection from one network device, such as a switch, modem or router, to another or to the infrastructure at large through a patch panel, keystone jack or wall outlet. Designed to meet the appropriate TIA/EIA standards and suitable for use in 10/100/1000BASE-T networks, the Intellinet Solutions Cat6 Patch Cable also offers a rugged PVC sheath and molded strain relief to help reduce cable damage and assure full data transfer rates, error-free transmissions and maximum conductivity.