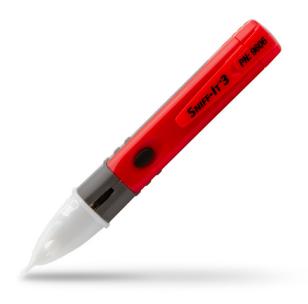

# 9606 Sniff It 3 - Non-Contact AC Voltage Detector

## Dual color visual/audible alert when voltage is present plus built-in flashlight

#### Features:

- Detects AC Voltage without making contact with Variable Sensitivity from 25 to 1000 Volts AC
- Light flashes and beeper chirps when AC voltage is present and flashes and beeps faster as AC voltage is approached
- · Dual Color Tip to indicate low or high voltage
- · CAT III safety rating