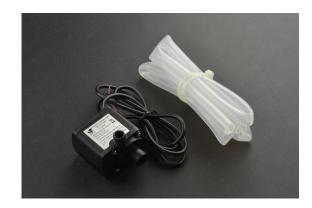

# DC Mini Immersible Water Pump (6V~18V)

SKU:FIT0563







# INTRODUCTION

This immersible pump can be used to water your plants, make a fountain or waterfall, even change your fish tank water. It comes with an inlet valve, you can adjust the water inflow manually. And it works quietly with the sound level under 40db.

The pump has a filter inside as well as a suction cup which can help stick it to smooth surfaces tightly.

**Note:** This pump is intended for use **UNDER** the water **ONLY**! (Brown/Red-Positive; Blue/Black-Negative)

### **APPLICATIONS**

- Solar products
- Fountain, rockery
- Air-Conditioner
- Refrigerator
- Refrigeration Industrial Equipment

#### **SPECIFICATION**

• Power supply: 6~18V DC,65mA-500mA

• Interface: DC 5.5

• Pumping head: 60-420cm

Capacity: 280~500L/H

• Power range: 0.8~15W

• Dimensions: 45x43x30mm(1.77x1.