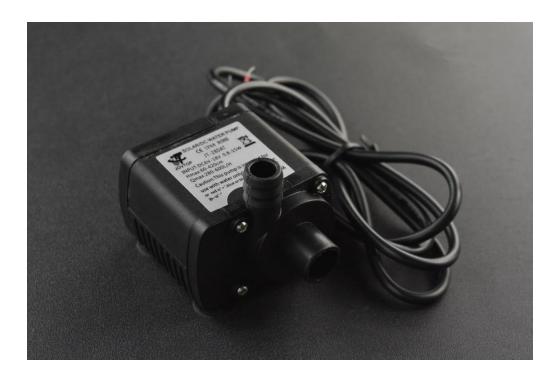

# DC Mini Immersible Water Pump (6V~18V)

SKU:FIT0563

# INTRODUCTION

This immersible pump can be used to water your plants, make a fountain or waterfall, even change your fish tank water. It comes with an inlet valve, you can adjust the water inflow manually. And it works quietly with the sound level under 40db.

The pump has a filter inside as well as a suction cup which can help stick it to smooth surfaces tightly.

**Note:** This pump is intended for use **UNDER** the water **ONLY**! (Brown/Red-Positive; Blue/Black-Negative)