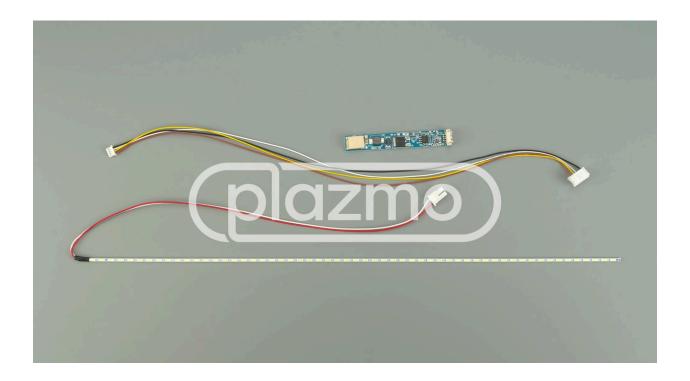

## Universal LED Backlight Kit 7" to 15" LCD Panels for LED Replacement and CCFL Conversion

Plazmo SKU: 49900510

This is a universal LED kit that includes 1 high brightness LED strip, a DC-DC LED driver, and a wire harness. The LED strips can be easily trimmed in designated increments every 3 LEDs, to fit any size LCD from 7"-15". This is known as a cut-to-fit model. This LED bar can be used for LED replacement or CCFL conversion.

## **LED Strip Specifications:**

• LED Strip Dimensions: 336 x 2 x 2mm

LED Chip Quantity: 57LED Chip Size: 4014Connector: 2 pin JST

• Color temp: 8000k-12000k

## **LED Driver Specifications:**

• Dimensions: 68mm x 10mm

Plazmo Industries 1

Input: 9-30V DCOutput: 7.5-9.6V DC

- Dimmable, connect to the ADJ pin to allow dimming
- Pin assignments definition, from Red to Black in the picture:
  - 1. V IN, 9-30V (red)
  - 2. ON/OFF, 0V=OFF, 2V-5V=ON (yellow)
  - 3. ADJ Dimming/Brightness, 0V-5V, 0V=Max Brightness, 5V=Min Brightness (yellow)
  - 4. GND Ground (black)