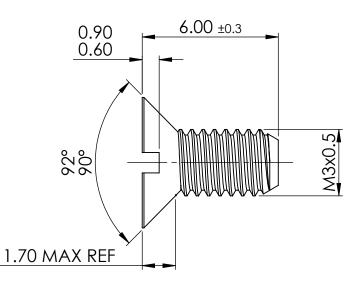

## UNCONTROLLED COPY

| APPROVED DRAWING                          |                                                                                                                 |  |                                                                                                                                                        |   |            |                        |            |  |  |  |  |
|-------------------------------------------|-----------------------------------------------------------------------------------------------------------------|--|--------------------------------------------------------------------------------------------------------------------------------------------------------|---|------------|------------------------|------------|--|--|--|--|
| 1U                                        | UNLESS OTHERWISE STATED                                                                                         |  |                                                                                                                                                        |   |            |                        |            |  |  |  |  |
| ALL DIMI                                  | DO NOT SCALE                                                                                                    |  |                                                                                                                                                        |   |            |                        |            |  |  |  |  |
| LINEA                                     | LINEAR TOLERANCE                                                                                                |  |                                                                                                                                                        |   |            | THIRD ANGLE PROJECTION |            |  |  |  |  |
| <u>SIZE</u><br>0-10mm<br>>10-30<br>>30-50 | ( <u>0)</u><br>±0.5<br>±0.5<br>±0.5                                                                             |  | (0.00)<br>±0.10<br>±0.15<br>±0.20                                                                                                                      | - | $\bigcirc$ | $\leq$                 | _          |  |  |  |  |
| >50-100                                   | >50-100 ±0.8 ±0.50 ±0.25<br>>100-200 ±1.5 ±0.80 ±0.40<br>>200-300 ±2.0 ±1.20 ±0.80<br>>300-500 ±3.0 ±2.00 ±1.00 |  | ANGULAR TOLERANCE ±0.5 DEGREES<br>UNSPECIFIED RADII 0.25mm<br>DRAFT ANGLE 0.5 DEGREES<br>DIMENSIONS IN BRACKETS [] ARE<br>IN INCHES FOR REFERENCE ONLY |   |            |                        |            |  |  |  |  |
| CREATE<br>DATE 14                         | MATERIAL NYLON 6/6                                                                                              |  |                                                                                                                                                        |   |            |                        |            |  |  |  |  |
| ITEM CODE                                 | ITEM CODE<br>10397015                                                                                           |  |                                                                                                                                                        |   |            |                        |            |  |  |  |  |
| LEGACY                                    | LEGACY                                                                                                          |  |                                                                                                                                                        |   |            |                        | FINISH     |  |  |  |  |
| MACHINE SCREW<br>M3 X 6                   |                                                                                                                 |  |                                                                                                                                                        |   |            |                        |            |  |  |  |  |
| DWG. No.                                  | 10397015                                                                                                        |  |                                                                                                                                                        |   | scale      | sheet<br>1 of 2        | ISSUE<br>1 |  |  |  |  |