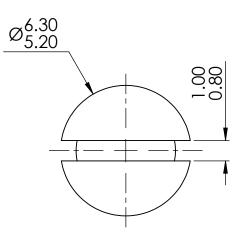

## UNCONTROLLED COPY

| APPROVED DRAWING                          |                                                                                                                 |  |                                                                                                                                                        |   |            |                        |            |  |  |  |  |
|-------------------------------------------|-----------------------------------------------------------------------------------------------------------------|--|--------------------------------------------------------------------------------------------------------------------------------------------------------|---|------------|------------------------|------------|--|--|--|--|
| 1U                                        | UNLESS OTHERWISE STATED                                                                                         |  |                                                                                                                                                        |   |            |                        |            |  |  |  |  |
| ALL DIMI                                  | DO NOT SCALE                                                                                                    |  |                                                                                                                                                        |   |            |                        |            |  |  |  |  |
| LINEA                                     | LINEAR TOLERANCE                                                                                                |  |                                                                                                                                                        |   |            | THIRD ANGLE PROJECTION |            |  |  |  |  |
| <u>SIZE</u><br>0-10mm<br>>10-30<br>>30-50 | ( <u>0)</u><br>±0.5<br>±0.5<br>±0.5                                                                             |  | (0.00)<br>±0.10<br>±0.15<br>±0.20                                                                                                                      | - | $\bigcirc$ | $\leq$                 | _          |  |  |  |  |
| >50-100                                   | >50-100 ±0.8 ±0.50 ±0.25<br>>100-200 ±1.5 ±0.80 ±0.40<br>>200-300 ±2.0 ±1.20 ±0.80<br>>300-500 ±3.0 ±2.00 ±1.00 |  | ANGULAR TOLERANCE ±0.5 DEGREES<br>UNSPECIFIED RADII 0.25mm<br>DRAFT ANGLE 0.5 DEGREES<br>DIMENSIONS IN BRACKETS [] ARE<br>IN INCHES FOR REFERENCE ONLY |   |            |                        |            |  |  |  |  |
| CREATE<br>DATE 14                         | MATERIAL NYLON 6/6                                                                                              |  |                                                                                                                                                        |   |            |                        |            |  |  |  |  |
| ITEM CODE                                 | ITEM CODE<br>10397015                                                                                           |  |                                                                                                                                                        |   |            |                        |            |  |  |  |  |
| LEGACY                                    | LEGACY                                                                                                          |  |                                                                                                                                                        |   |            |                        | FINISH     |  |  |  |  |
| MACHINE SCREW<br>M3 X 6                   |                                                                                                                 |  |                                                                                                                                                        |   |            |                        |            |  |  |  |  |
| DWG. No.                                  | 10397015                                                                                                        |  |                                                                                                                                                        |   | scale      | sheet<br>1 of 2        | ISSUE<br>1 |  |  |  |  |