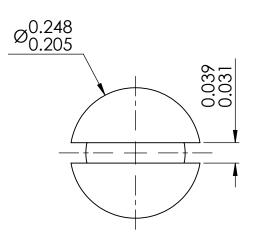

## UNCONTROLLED COPY

STATUS

| APPROVED DRAWING                                                                   |                                                                         |                                                                         |                                                                                |                                                                                                                                     |                                                       |  |  |  |  |  |
|------------------------------------------------------------------------------------|-------------------------------------------------------------------------|-------------------------------------------------------------------------|--------------------------------------------------------------------------------|-------------------------------------------------------------------------------------------------------------------------------------|-------------------------------------------------------|--|--|--|--|--|
| UNLESS OTHERWISE STATED                                                            |                                                                         |                                                                         |                                                                                |                                                                                                                                     |                                                       |  |  |  |  |  |
| ALL DIMEN                                                                          | DO NOT SCALE                                                            |                                                                         |                                                                                |                                                                                                                                     |                                                       |  |  |  |  |  |
| LINEA                                                                              | THIRD ANGLE PROJECTION                                                  |                                                                         |                                                                                |                                                                                                                                     |                                                       |  |  |  |  |  |
| <u>SIZE</u><br>0 - 0.394<br>>0.394 - 1.181<br>>1.181 - 1.969                       | (0.00)<br>±0.020<br>±0.020<br>±0.020                                    | (0.000)<br>±0.006<br>±0.008<br>±0.012                                   | $\begin{array}{c} (0.0000) \\ \pm 0.004 \\ \pm 0.006 \\ \pm 0.008 \end{array}$ | <b>⊕</b> -€                                                                                                                         | $\left\{ \begin{array}{c} \\ \\ \end{array} \right\}$ |  |  |  |  |  |
| >1.969 - 3.937<br>>3.937 - 7.874<br>>7.874 - 11.811<br>>11.811 - 19.685<br>>19.685 | $\pm 0.031$<br>$\pm 0.059$<br>$\pm 0.079$<br>$\pm 0.118$<br>$\pm 0.197$ | $\pm 0.020$<br>$\pm 0.031$<br>$\pm 0.047$<br>$\pm 0.079$<br>$\pm 0.118$ | $\pm 0.010$<br>$\pm 0.016$<br>$\pm 0.031$<br>$\pm 0.039$<br>$\pm 0.059$        | ANGULAR TOLERAN<br>±0.5 DEGREES<br>UNSPECIFIED RADI<br>DRAFT ANGLE 0.5 D<br>DIMENSIONS IN BR<br>ARE IN INCHES FOF<br>REFERENCE ONLY | 0.010 inch<br>EGREES<br>ACKETS []                     |  |  |  |  |  |
|                                                                                    | .2022                                                                   | NYL                                                                     | .ON 6/6                                                                        |                                                                                                                                     |                                                       |  |  |  |  |  |
| ITEM CODE 10392                                                                    |                                                                         |                                                                         |                                                                                |                                                                                                                                     |                                                       |  |  |  |  |  |
| NUMBER 50MC                                                                        | 30050                                                                   | )H006                                                                   | FINISH                                                                         |                                                                                                                                     |                                                       |  |  |  |  |  |
| MACHINE SCREW<br>M3 X 6                                                            |                                                                         |                                                                         |                                                                                |                                                                                                                                     |                                                       |  |  |  |  |  |
| DWG. No.                                                                           | scale sheet<br>2 bf 2                                                   | ISSUE                                                                   |                                                                                |                                                                                                                                     |                                                       |  |  |  |  |  |