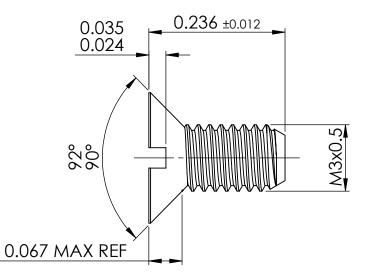

## UNCONTROLLED COPY

| APPROVED DRAWING                          |                                                                                                                 |  |                                                                                                                                                        |   |            |                        |            |  |  |  |  |
|-------------------------------------------|-----------------------------------------------------------------------------------------------------------------|--|--------------------------------------------------------------------------------------------------------------------------------------------------------|---|------------|------------------------|------------|--|--|--|--|
| 1U                                        | UNLESS OTHERWISE STATED                                                                                         |  |                                                                                                                                                        |   |            |                        |            |  |  |  |  |
| ALL DIMI                                  | DO NOT SCALE                                                                                                    |  |                                                                                                                                                        |   |            |                        |            |  |  |  |  |
| LINEA                                     | LINEAR TOLERANCE                                                                                                |  |                                                                                                                                                        |   |            | THIRD ANGLE PROJECTION |            |  |  |  |  |
| <u>SIZE</u><br>0-10mm<br>>10-30<br>>30-50 | ( <u>0)</u><br>±0.5<br>±0.5<br>±0.5                                                                             |  | (0.00)<br>±0.10<br>±0.15<br>±0.20                                                                                                                      | - | $\bigcirc$ | $\leq$                 | _          |  |  |  |  |
| >50-100                                   | >50-100 ±0.8 ±0.50 ±0.25<br>>100-200 ±1.5 ±0.80 ±0.40<br>>200-300 ±2.0 ±1.20 ±0.80<br>>300-500 ±3.0 ±2.00 ±1.00 |  | ANGULAR TOLERANCE ±0.5 DEGREES<br>UNSPECIFIED RADII 0.25mm<br>DRAFT ANGLE 0.5 DEGREES<br>DIMENSIONS IN BRACKETS [] ARE<br>IN INCHES FOR REFERENCE ONLY |   |            |                        |            |  |  |  |  |
| CREATE<br>DATE 14                         | MATERIAL NYLON 6/6                                                                                              |  |                                                                                                                                                        |   |            |                        |            |  |  |  |  |
| ITEM CODE                                 | ITEM CODE<br>10397015                                                                                           |  |                                                                                                                                                        |   |            |                        |            |  |  |  |  |
| LEGACY                                    | LEGACY                                                                                                          |  |                                                                                                                                                        |   |            |                        | FINISH     |  |  |  |  |
| MACHINE SCREW<br>M3 X 6                   |                                                                                                                 |  |                                                                                                                                                        |   |            |                        |            |  |  |  |  |
| DWG. No.                                  | 10397015                                                                                                        |  |                                                                                                                                                        |   | scale      | sheet<br>1 of 2        | ISSUE<br>1 |  |  |  |  |