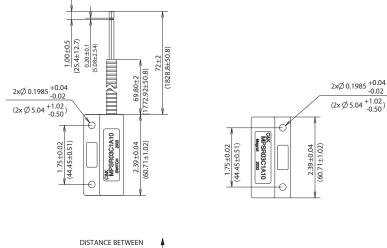

#### Notes:

Please consult factory to see if your custom application requirements can be accommodated by a tailored solution

Dimensions unit: inch (mm)