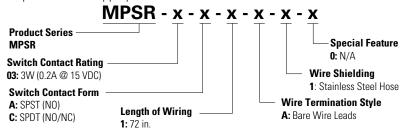

## **Ordering Number**

Our easy build-a-switch concept allows you to mix and match options to create the switch you need. To order, select desired option from each category and place it in the appropriate box.