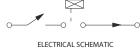

## **Switch Contact Form**

| Switch Contact Form | Circuit Schematic | Wire Color                              |
|---------------------|-------------------|-----------------------------------------|
| А                   | COM N.O.          | COM: Black<br>N.O.: Red                 |
| С                   | COM N.C. N.O.     | COM: Black<br>N.O.: Yellow<br>N.C.: Red |