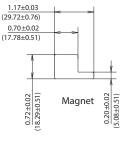

#### Notes:

Please consult factory to see if your custom application requirements can be accommodated by a tailored solution

Dimensions unit: inch (mm)

## **Gap Distance**

Gap distance is a combination of the horizontal and vertical plane separation of the switch and magnet. Example: if a recessed magnet is 1/4" off the centerline of the switch, the make gap is reduced by 1/4"