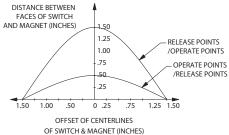

## **Actuating Positions**

When installing recessed and surface mount contacts, magnet position is very important. The switch and magnet must always be parallel or end to end, and never in a 'T' configuration.

## **Gap Distance**

Gap distance is a combination of the horizontal and vertical plane separation of the switch and magnet. Example: if a recessed magnet is 1/4" off the centerline of the switch, the make gap is reduced by 1/4"