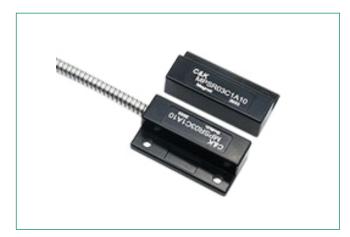

## **Description**

The MPSR series from C&K are ruggedized magnetic proximity sensors, perfect for automotive sensors and indicators, industrial sensors, anti-tampering and other security, and factory automation equipment. The MPSR series sensor and magnet are both sealed in a tough aluminium housing combined with stainless steel wire sleeves, protecting them from the harsh environments they're commonly used in, whether it be from oil, water, grease, or volatile chemicals and gases. Manufactured for a quick and easy installation, the MPSR series also have a long lifecycle – lasting for 2 million actions and a robust 30V 3W rating.