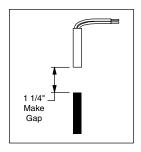

## **Gap Distance**

Gap distance is a combination of the horizontal and vertical plane separation of the switch and magnet. Example: if a recessed magnet is 1/4" off the centerline of the switch, the make gap is reduced by 1/4"

## **Center Alignment**