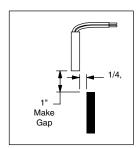

## **Gap Distance**

Gap distance is a combination of the horizontal and vertical plane separation of the switch and magnet. Example: if a recessed magnet is 1/4" off the centerline of the switch, the make gap is reduced by 1/4"

## **Off Center Alignment**