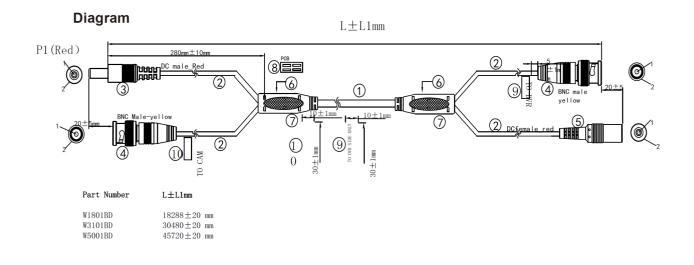

### Product Drawing

Dimensions: Millimeters (Inches)

#### **Part Number Table**

| Part Number | Description                                                               |
|-------------|---------------------------------------------------------------------------|
| W1801BD     | 60FT Premade BNC Video Power Cable for CCTV Security System, Plug & Play  |
| W3101BD     | 100FT Premade BNC Video Power Cable for CCTV Security System, Plug & Play |
| W5001BD     | 150FT Premade BNC Video Power Cable for CCTV Security System, Plug & Play |