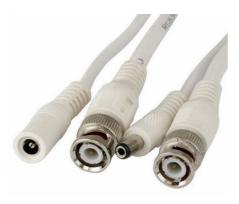

### **Product Description**

Stock No.: R1002BD-F

BNC Video and Power Double Shielded RG59 Cable for CCTV Security Systems provides low interference, low noise, and superior video quality. It provides the ability to connect your camera to a longer distance without loss of signal. It can be easily connected to your camera & surveillance DVR. It comes with double shielded RG-59 coaxial video wire, 22-gauge copper wire for clear Video and 20-gauge copper wire for power. It is compatible with most cameras with a BNC or RCA connection.

# **General Specifications**

| Attribute                | Value        |
|--------------------------|--------------|
| Terminated/Unterminated  | Terminated   |
| Connector 1              | BNC          |
| Connector 2              | BNC          |
| Connector 3              | 2.1X5.5mm DC |
| Connector 4              | 2.1X5.5mm DC |
| Connector 1 Gender       | Male         |
| Connector 2 Gender       | Male         |
| Connector 3 Gender       | Male         |
| Connector 4 Gender       | Female       |
| Characteristic Impedance | 75 Ω         |
| Video Cable gauge        | 22 AWG       |
| Power Cable gauge        | 20 AWG       |
| Length                   | 91.44m       |
| Voltage Rating           | 300 V ac     |