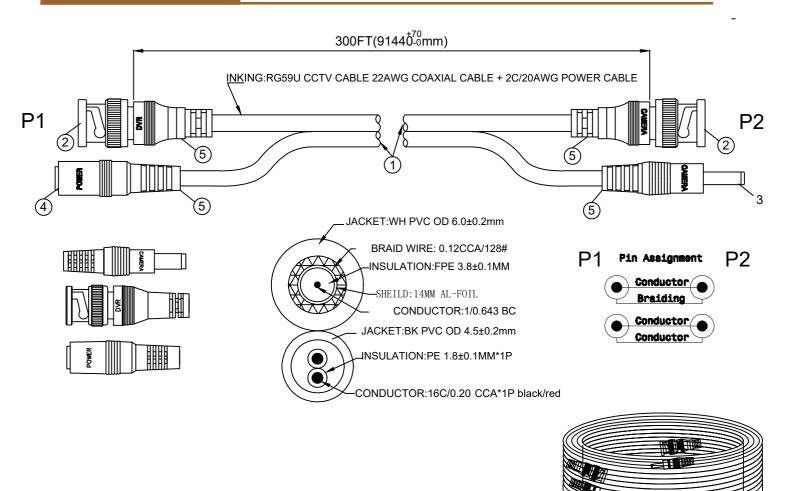

# **General Specifications**

| Attribute                | Value        |
|--------------------------|--------------|
| Terminated/Unterminated  | Terminated   |
| Connector 1              | BNC          |
| Connector 2              | BNC          |
| Connector 3              | 2.1X5.5mm DC |
| Connector 4              | 2.1X5.5mm DC |
| Connector 1 Gender       | Male         |
| Connector 2 Gender       | Male         |
| Connector 3 Gender       | Male         |
| Connector 4 Gender       | Female       |
| Characteristic Impedance | 75 Ω         |
| Video Cable gauge        | 22 AWG       |
| Power Cable gauge        | 20 AWG       |
| Length                   | 91.44m       |
| Voltage Rating           | 300 V ac     |

After every difficulty, there is always ease.

**Product Drawing** 

Dimensions: Millimeters (Inches)

 $\frac{90 \pm 10 \text{MM}}{200 \pm 10 \text{MM}}$