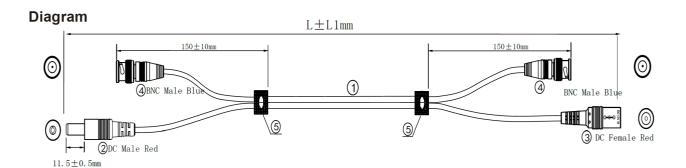

### **Product Drawing**

| Part Number | L±L1mm         |    |
|-------------|----------------|----|
| M1801BD     | $18288 \pm 20$ | mm |
| M3101BD     | $30480 \pm 20$ | mm |
| M5001BD     | $45720 \pm 20$ | mm |
| M6101BD     | $60960 \pm 20$ | mm |

Dimensions: Millimeters (Inches)