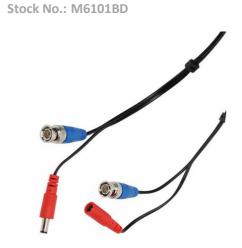

### **Product Description**

Siamese Cable - plug and play cable for use with security cameras. The perfect choice for home or business security camera installations. BNC Male to BNC Male + 2.1mm DC Power Male to DC Power Female. In-wall rated fire resistant.

## **General Specifications**

| Attribute                | Value        |  |
|--------------------------|--------------|--|
| Terminated/Unterminated  | Terminated   |  |
| Connector 1              | BNC          |  |
| Connector 2              | BNC          |  |
| Connector 3              | 2.1X5.5mm DC |  |
| Connector 4              | 2.1X5.5mm DC |  |
| Connector 1 Gender       | Male         |  |
| Connector 2 Gender       | Male         |  |
| Connector 3 Gender       | Male         |  |
| Connector 4 Gender       | Female       |  |
| Characteristic Impedance | 75 Ω         |  |
| Length                   | 60.96m       |  |
| Voltage Rating           | 24 V ac      |  |