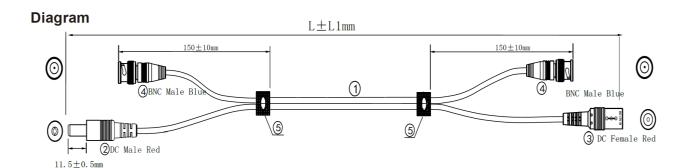

#### **Product Drawing**

| Part Number | L±L1mm      |
|-------------|-------------|
| M1801BD     | 18288±20 mm |
| M3101BD     | 30480±20 mm |
| M5001BD     | 45720±20 mm |
| M6101BD     | 60960+20 mm |

Dimensions: Millimeters (Inches)