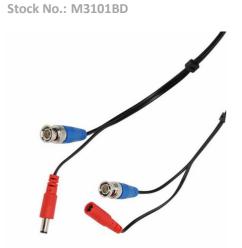

### **Product Description**

Siamese Cable - plug and play cable for use with security cameras. The perfect choice for home or business security camera installations. BNC Male to BNC Male + 2.1mm DC Power Male to DC Power Female. In-wall rated fire resistant.