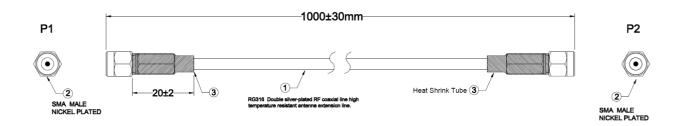

**General Specifications** 

| Attribute                | Value      |
|--------------------------|------------|
| Connector 1              | SMA        |
| Terminated/Unterminated  | Terminated |
| Coaxial Type             | RG316      |
| Connector 2              | SMA        |
| Connector 1 Gender       | Male       |
| Connector 2 Gender       | Male       |
| Outer Diameter           | 2.49mm     |
| Characteristic Impedance | 50 Ω       |
| Length                   | 1m         |

## Product Drawing

Dimensions: Millimeters (Inches)