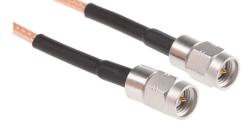

Male SMA to Male SMA Coaxial Cable, 500mm, RG316 Coaxial, Terminated

### Product Description

this coaxial lead is fitted with an SMA male connector at both ends. Featuring a screw-on connection, Sub-Miniature Type A connectors give a secure and reliable connection, and are widely used in telecommunication and Wireless LAN applications.

**General Specifications** 

| Attribute                | Value      |
|--------------------------|------------|
| Connector 1              | SMA        |
| Terminated/Unterminated  | Terminated |
| Connector 2              | SMA        |
| Coaxial Type             | RG316      |
| Connector 1 Gender       | Male       |
| Connector 2 Gender       | Male       |
| Outer Diameter           | 2.49mm     |
| Characteristic Impedance | 50 Ω       |
| Length                   | 500mm      |