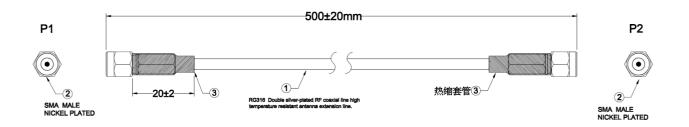

#### Product Drawing

Dimensions: Millimeters (Inches)

**General Specifications** 

| Attribute                | Value      |
|--------------------------|------------|
| Connector 1              | SMA        |
| Terminated/Unterminated  | Terminated |
| Connector 2              | SMA        |
| Coaxial Type             | RG316      |
| Connector 1 Gender       | Male       |
| Connector 2 Gender       | Male       |
| Outer Diameter           | 2.49mm     |
| Characteristic Impedance | 50 Ω       |
| Length                   | 500mm      |