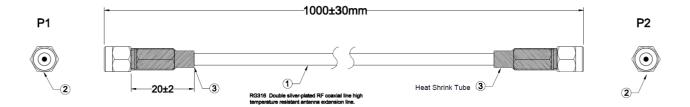

#### **Product Drawing**

Dimensions: Millimeters (Inches)

## **General Specifications**

| Attribute                | Value      |
|--------------------------|------------|
| Connector 1              | SMA        |
| Terminated/Unterminated  | Terminated |
| Coaxial Type             | RG316      |
| Connector 2              | SMA        |
| Connector 1 Gender       | Male       |
| Connector 2 Gender       | Male       |
| Characteristic Impedance | 50 Ω       |
| Length                   | 1m         |