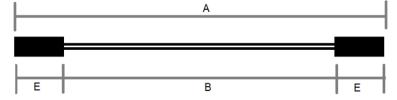

#### **Dimensions**

### Male to Male Jumper Wires

| Configuration    | Wire Length<br>Pre-Assembly | Dimension A:<br>Total Length* | Dimension B:<br>Length of Visible Colored Wire* |
|------------------|-----------------------------|-------------------------------|-------------------------------------------------|
| Male to Male     | 5cm<br>(1.97")              | 8.5cm                         | 4.0cm                                           |
| Male to Female   |                             | 8.1cm                         | 4.5cm                                           |
| Female to Female |                             | 7.8cm                         | 4.8cm                                           |
| Male to Male     | 10cm<br>(3.94")             | 13.6cm                        | 9.0cm                                           |
| Male to Female   |                             | 13.2cm                        | 9.5cm                                           |
| Female to Female |                             | 12.8cm                        | 10.0cm                                          |
| Male to Male     | 20cm<br>(7.87")             | 23.6cm                        | 19.1cm                                          |
| Male to Female   |                             | 23.2cm                        | 19.6cm                                          |
| Female to Female |                             | 22.3cm                        | 19.9cm                                          |
| Male to Male     | 30cm<br>(11.81")            | 33.3cm                        | 29.1cm                                          |
| Male to Female   |                             | 33.0cm                        | 29.5cm                                          |
| Female to Female |                             | 32.5cm                        | 29.8cm                                          |