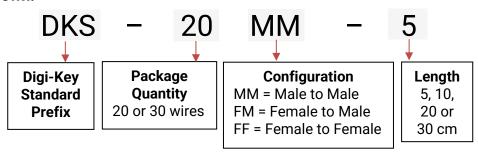

#### Part number breakdown:

## **Available part numbers**

| Part Number       | Configuration    | Length | Total wires<br>per pack | Color           |
|-------------------|------------------|--------|-------------------------|-----------------|
| DKS-20MM-5        | Male to Male     | 5 cm   | 20                      | 2 of each color |
| DKS-20MM-10       | Male to Male     | 10 cm  | 20                      | 2 of each color |
| DKS-20MM-20       | Male to Male     | 20 cm  | 20                      | 2 of each color |
| DKS-20MM-30       | Male to Male     | 30 cm  | 20                      | 2 of each color |
| <u>DKS-20MF-5</u> | Male to Female   | 5 cm   | 20                      | 2 of each color |
| DKS-20MF-10       | Male to Female   | 10 cm  | 20                      | 2 of each color |
| DKS-20MF-20       | Male to Female   | 20 cm  | 20                      | 2 of each color |
| DKS-20MF-30       | Male to Female   | 30 cm  | 20                      | 2 of each color |
| <u>DKS-20FF-5</u> | Female to Female | 5 cm   | 20                      | 2 of each color |