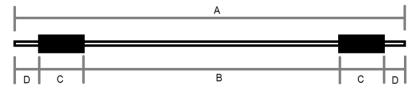

#### **Dimensions**

### Male to Male Jumper Wires

## Female to Female Jumper Wires

| Contact<br>shape | Shape  | Pin diameter | Dimension C:<br>heatshrink | Dimension D:<br>pin length | Dimension E:<br>housing size |
|------------------|--------|--------------|----------------------------|----------------------------|------------------------------|
| Male             | Round  | 0.69mm       | 15mm                       | 7.25mm                     | -                            |
| Female           | Square | -            | -                          | -                          | 2.6mm x 2.6mm                |

| Configuration    | Wire Length<br>Pre-Assembly | Dimension A:<br>Total Length* | Dimension B:<br>Length of Visible Colored Wire* |
|------------------|-----------------------------|-------------------------------|-------------------------------------------------|
| Male to Male     | 5cm<br>(1.97")              | 8.5cm                         | 4.0cm                                           |
| Male to Female   |                             | 8.1cm                         | 4.5cm                                           |
| Female to Female |                             | 7.8cm                         | 4.8cm                                           |
| Male to Male     | 10cm<br>(3.94")             | 13.6cm                        | 9.0cm                                           |
| Male to Female   |                             | 13.2cm                        | 9.5cm                                           |
| Female to Female |                             | 12.8cm                        | 10.0cm                                          |
| Male to Male     | 20cm<br>(7.87")             | 23.6cm                        | 19.1cm                                          |
| Male to Female   |                             | 23.2cm                        | 19.6cm                                          |
| Female to Female |                             | 22.3cm                        | 19.9cm                                          |
| Male to Male     | 30cm<br>(11.81")            | 33.3cm                        | 29.1cm                                          |
| Male to Female   |                             | 33.0cm                        | 29.5cm                                          |
| Female to Female |                             | 32.5cm                        | 29.8cm                                          |