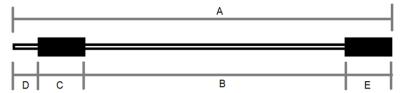

#### **Dimensions**

## Male to Female Jumper Wires

## Female to Female Jumper Wires

| Contact<br>shape | Shape  | Pin diameter | Dimension C:<br>heatshrink | Dimension D:<br>pin length | Dimension E:<br>housing size |
|------------------|--------|--------------|----------------------------|----------------------------|------------------------------|
| Male             | Round  | 0.69mm       | 15mm                       | 7.25mm                     | -                            |
| Female           | Square | -            | -                          | -                          | 2.6mm x 2.6mm                |

| Configuration    | Wire Length<br>Pre-Assembly | Dimension A:<br>Total Length* | Dimension B:<br>Length of Visible Colored Wire* |
|------------------|-----------------------------|-------------------------------|-------------------------------------------------|
| Male to Male     | 5cm<br>(1.97")              | 8.5cm                         | 4.0cm                                           |
| Male to Female   |                             | 8.1cm                         | 4.5cm                                           |
| Female to Female |                             | 7.8cm                         | 4.8cm                                           |
| Male to Male     | 10cm<br>(3.94")             | 13.6cm                        | 9.0cm                                           |
| Male to Female   |                             | 13.2cm                        | 9.5cm                                           |
| Female to Female |                             | 12.8cm                        | 10.0cm                                          |
| Male to Male     | 20cm<br>(7.87")             | 23.6cm                        | 19.1cm                                          |
| Male to Female   |                             | 23.2cm                        | 19.6cm                                          |
| Female to Female |                             | 22.3cm                        | 19.9cm                                          |
| Male to Male     | 30cm<br>(11.81")            | 33.3cm                        | 29.1cm                                          |
| Male to Female   |                             | 33.0cm                        | 29.5cm                                          |
| Female to Female |                             | 32.5cm                        | 29.8cm                                          |