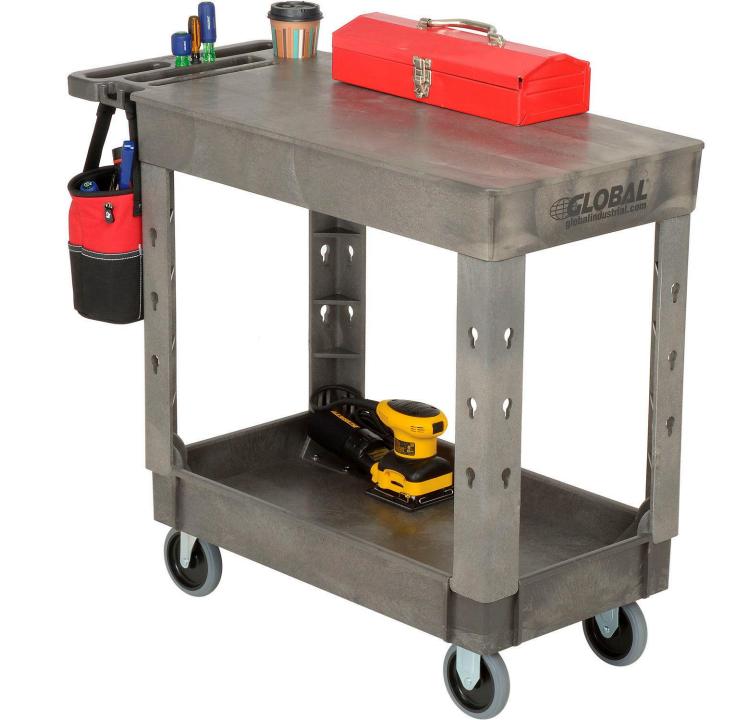

Cart features smooth flat top shelf for work surface or easy loading/unloading of oversized cargo and a 2-5/8" bottom, leak-proof tray shelf with 2 swivel and 2 rigid non-marking 5" rubber casters. Comfort grip push handle for effortless steering.

## **Cart Features:**

- Molded-in tablet holder
- Drill/Cup holder
- Storage tray
- (3) Screw driver holders
- Tool/Bag hook on right end of the handle