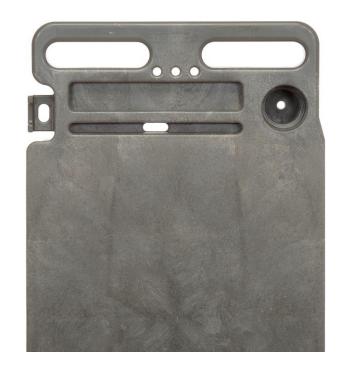

## **Cart Features:**

- Molded-in tablet holder
- Drill/Cup holder
- Storage tray
- (3) Screw driver holders
- Tool/Bag hook on right end of the handle