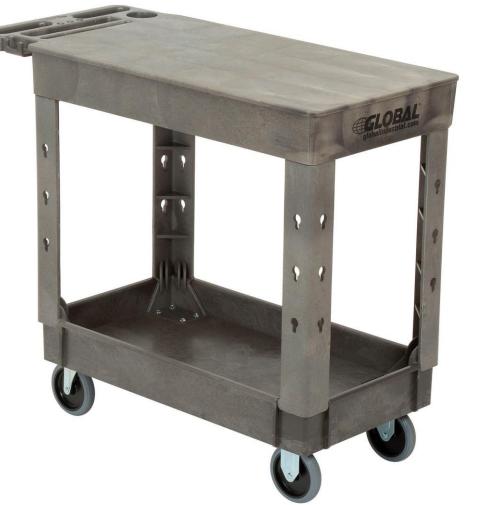

Flat Top Utility Cart with 2 Shelves, 38"L x 17-1/2"W x 32-1/2"H, Gray

This high quality cart is virtually maintenance free and perfect for industrial, commercial, medical, or food service applications. Easy-to-clean structural plastic cart won't rust, dent, peel, or chip.

Cart features smooth flat top shelf for work surface or easy loading/unloading of oversized cargo and a 2-5/8" bottom, leak-proof tray shelf with 2 swivel and 2 rigid non-marking 5" rubber casters. Comfort grip push handle for effortless steering.