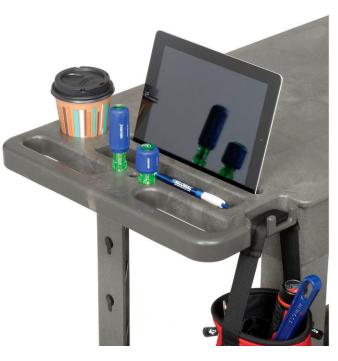

## **Cart Features:**

- Molded-in tablet holder
- Drill/Cup holder
- Storage tray
- (3) Screw driver holders
- Tool/Bag hook on right end of the handle