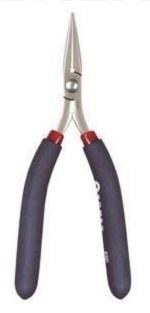

## P711 - PLIER, CHAIN NOSE-LONG SMOOTH JAW LONG

- Chain nose pliers are commonly used in electronic assembly work and rework and in fine jewelry work.
- Tronex chain nose pliers can have either smooth surfaces or have serrations at the tips of the inner jaw
- These pliers feature smooth inner jaws
- Chain Nose Pliers with a Long, Smooth Jaw with Long, Ergonomic Handles
- Handle Length: Long, Ergonomic Handles
- Jaw Shape: Chain Nose Material: Carbon Steel
- Overall Length: 6.5" (164mm)