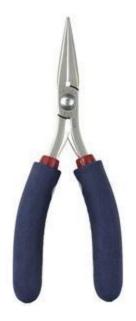

## P511 - PLIER, CHAIN NOSE-LONG SMOOTH JAW STANDARD

- Chain nose pliers are commonly used in electronic assembly work and rework and in fine jewelry work.
- Tronex chain nose pliers can have either smooth surfaces or have serrations at the tips of the inner jaw
- · These pliers feature smooth inner jaws
- Chain Nose Pliers with a Long, Smooth Jaw with Standard Handles
- Handle Length: Standard Handles
- Jaw Shape: Chain Nose
- Material: Carbon Steel
- Overall Length: 5.5" (138mm)