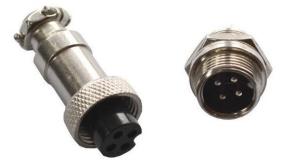

Male (Cable End) and Female (Panel) sold in set together. Great connector for stepper motors or power supply.

## **FEATURES**

- Number of pins: 4pin
- Shell: Zinc, nickel plating
- Install diameter: 12mm
- Insulator: Bakelite inner core
- Installation way: Thread tighten
- Plug with socket connection type: Thread tighten
- Environment temperature: -50~+70C°
- Relative humidity: up to 98%
- Atmospheric pressure: up to 4,4kpa
- Vibration: vibration freq 10~100Hz, acceleration 100m/s2
- Shock: Frequency 60~80 /min, acceleration 250m/s2
- Nominal voltage: 250VAC 300VDC
- Rated current: 5A
- Contact resistance: not more than  $5m\Omega$
- Insulation resistance:  $\geq$ 500MQ
- Temperature rise: ambient temperature +50C°