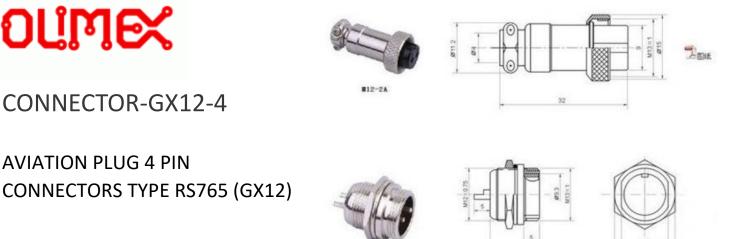

**CONNECTOR-GX12-4** 

**AVIATION PLUG 4 PIN** 

| 针脚数 No.of Pin                | 12-2    | 12-3    | 12-4    | 12-5    |
|------------------------------|---------|---------|---------|---------|
| 触点排列<br>Contact Arrangements | •••     |         |         |         |
| 接触体直径数量                      | Ø1.2×2  | Ø1.2×3  | Ø1.2×4  | Ø1.2×5  |
| 额定电流/电压                      | 5A/250V | 5A/250V | 5A/250V | 5A/250V |
| 耐电压(AC.V)1分钟                 | 1500    | 1500    | 1500    | 1500    |
| 绝缘阻抗(MΩ)DV500V               | 2000    | 2000    | 2000    | 2000    |

## **FEATURES**

- Number of pins: 4pin
- Shell: Zinc, nickel plating
- Install diameter: 12mm
- Insulator: Bakelite inner core
- Installation way: Thread tighten
- Plug with socket connection type: Thread tighten
- Environment temperature: -50~+70C°
- Relative humidity: up to 98%
- Atmospheric pressure: up to 4,4kpa
- Vibration: vibration freq 10~100Hz, acceleration 100m/s2
- Shock: Frequency 60~80 /min, acceleration 250m/s2
- Nominal voltage: 250VAC 300VDC
- Rated current: 5A
- Contact resistance: not more than  $5m\Omega$
- Insulation resistance:  $\geq$ 500MQ
- Temperature rise: ambient temperature +50C°