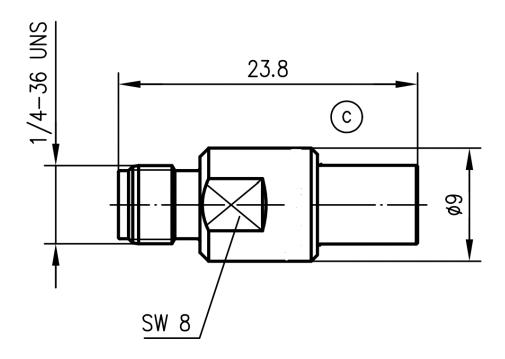

#### **General Specifications**

| Attribute        | Value    |
|------------------|----------|
| Adapter Type A   | SMA      |
| Adapter Type B   | SMB      |
| Gender A         | Female   |
| Gender B         | Female   |
| Impedance        | 50Ω      |
| Body Orientation | Straight |
| Length           | 23.8mm   |

**Product Drawing** 

Dimensions: Millimeters (Inches)