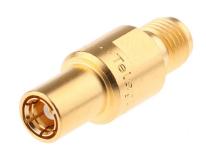

## Straight $50\Omega$ RF Adapter SMA Socket to SMB Socket

#### **Product Description**

Adaptors to facilitate interconnections between common connectors—Straight  $50\Omega$  RF Adapter SMA Socket to SMB Socket.

#### **General Specifications**

| Attribute        | Value    |
|------------------|----------|
| Adapter Type A   | SMA      |
| Adapter Type B   | SMB      |
| Gender A         | Female   |
| Gender B         | Female   |
| Impedance        | 50Ω      |
| Body Orientation | Straight |
| Length           | 23.8mm   |