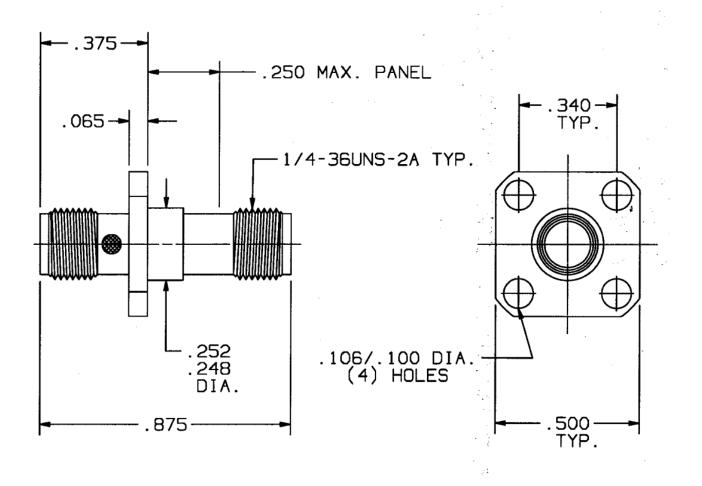

# RoHS Compliant



Product Description

Adaptors to facilitate interconnections between common connectors–Straight 50Ω RF Adapter SMA Socket to SMA Socket 18GHz.

### **General Specifications**

| Attribute           | Value            |  |
|---------------------|------------------|--|
| Adapter Type A      | SMA              |  |
| Adapter Type B      | SMA              |  |
| Gender A            | Female           |  |
| Gender B            | Female           |  |
| Impedance           | 50Ω              |  |
| Body Orientation    | Straight         |  |
| Operating Frequency | 18GHz            |  |
| Contact Plating     | Gold over Nickel |  |
| Length              | 22.22mm          |  |
| Contact Material    | Beryllium Copper |  |

Stock No.: 6932947A063





### Product Drawing



Dimensions: Millimeters (Inches)

#### Part Number Table

| Part Number | Description                                            |
|-------------|--------------------------------------------------------|
| 6932947A063 | Straight 50Ω RF Adapter SMA Socket to SMA Socket 18GHz |

Important Notice: This data sheet and its contents (the "Information") belong to the members of the EASE group of companies (the "Group") or are licensed to it. No license is granted for the use of it other than for information purposes in connection with the products to which it relates. No license of any intellectual property rights is granted. The Information is subject to change without notice and replaces all data sheets previously supplied. The Information supplied is believed to be accurate, but the Group as