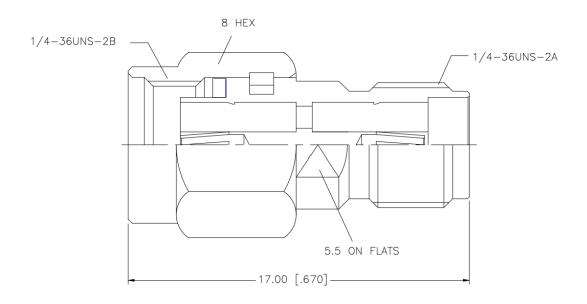

#### **Product Drawing**

Dimensions: Millimeters (Inches)

### **General Specifications**

| Attribute           | Value                   |
|---------------------|-------------------------|
| Adapter Type        | SMA Jack to SMA RP Plug |
| Gender A            | Female                  |
| Gender B            | Male                    |
| Impedance           | 50Ω                     |
| Body Orientation    | Straight                |
| Operating Frequency | 18GHz                   |
| Polarity            | SMA RP                  |
| Contact Plating     | Gold                    |
| Length              | 17mm                    |
| Body Plating        | Gold                    |
| Contact Material    | Beryllium Copper        |