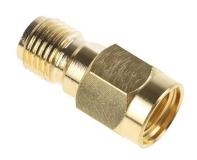

## Straight 50Ω RF Adapter SMA Jack to SMA RP Plug 18GHz

# **FEATURES**

- 50Ω impedance
- SMA Jack to SMA RP Plug
- 18GHz

Stock No.: 1440934A057

#### **Product Description**

Adaptors to facilitate interconnections between common connectors–Straight 50 $\Omega$  RF Adapter SMA Jack to SMA RP Plug 18GHz.