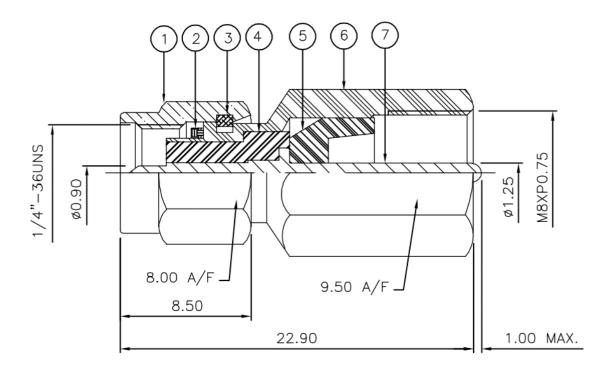

#### **Product Drawing**

Dimensions: Millimeters (Inches)

### **General Specifications**

| Attribute           | Value                |  |
|---------------------|----------------------|--|
| Adapter Type        | SMA Plug to FME Plug |  |
| Adapter Type A      | FME                  |  |
| Adapter Type B      | SMA                  |  |
| Gender A            | Male                 |  |
| Gender B            | Male                 |  |
| Impedance           | 50Ω                  |  |
| Body Orientation    | Straight             |  |
| Operating Frequency | 2GHz                 |  |
| Contact Plating     | Gold                 |  |
| Length              | 22.9mm               |  |
| Body Plating        | Nickel               |  |
| Cable Type          | Coaxial              |  |
| Contact Material    | Brass                |  |