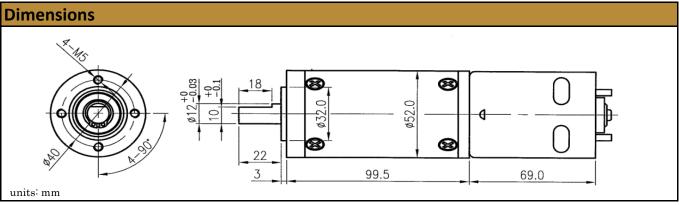

## ø 52mm Planetary Gear Motor Carbon - Brushed

MOT-I-80858

Online ID#:

PGM-52-24-676-3-C

Our Planetary Gear Motors are an inline solution providing excellent torque output at various speeds. They are equiped to handle varying loads and are best for intermittent duty operation. With endless performance combinations, we have a fully tailored gear motor solution for you.