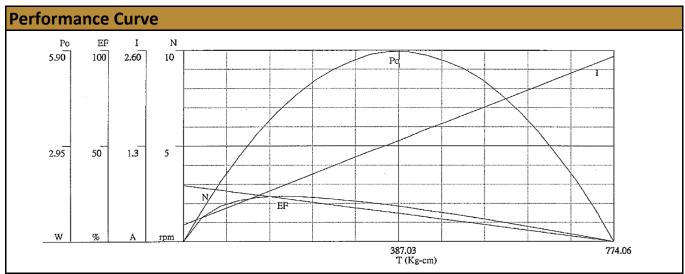

## Contact Us for alternative solutions!

| Specifications |                  |
|----------------|------------------|
| Gearhead Type: | Planetary        |
| Motor Type:    | Carbon - Brushed |
| Rated Voltage: | 24V DC           |
| Rated Speed:   | 2.3 rpm          |
| Rated Torque:  | 168 kg.cm        |
| Rated Current: | 2.3 A            |

| No-Load Speed:     | 3 rpm (+/- 10%) |
|--------------------|-----------------|
| No-Load Current:   | < 0.5 A         |
| Stall Torque:      | * 774 kg.cm     |
| Max. Power:        | 6 W             |
| Reduction Ratio:   | 676:1           |
| Termination Style: | Terminals       |

<sup>\*</sup> Gearbox limitations are set at 400 kg.cm, operating past this torque limit may create premature failure.