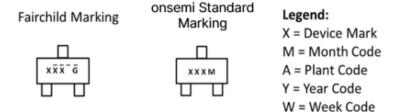

## **Description and Purpose:**

SOT-23 package build in Cebu and JCET will start to use onsemi Marking Layout Configuration. This is part of the alignment and marking standardization. For a specific OPN that is built in different sites will now have the same layout scheme and will just differ on the plant code. Sample marking change as below:

Note: This information is generic. Please refer to device data sheet for actual part marking.