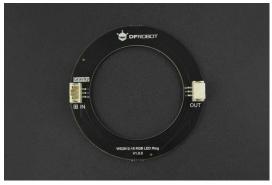

#### **Cascade Control**

There are three types of lamp rings with different numbers of lamp beads, each of which can be controlled individually, and you can also cascade multiple lamp rings. The cascading method is to connect the OUT terminal of the first lamp ring to the IN terminal of the second lamp ring, and so on.

## **SPECIFICATION**

• Working Voltage: 3.3~5V

• Maximum Operating Current: < 100mA

• Interface Type: PH2.0-3P

• Lamp Bead Model: WS2812

• Number of Lamp Beads: 16

• Color: 16 million colors