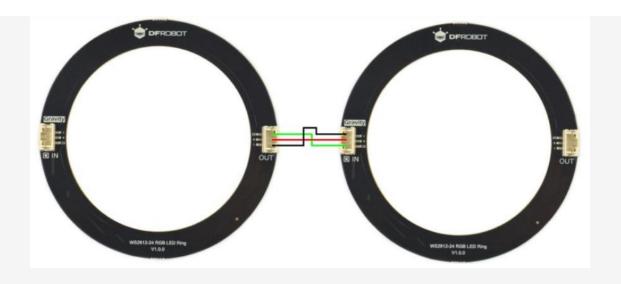

#### **Cascade Control**

There are three types of lamp rings with different numbers of lamp beads, each of which can be controlled individually, and you can also cascade multiple lamp rings. The cascading method is to connect the OUT terminal of the first lamp ring to the IN terminal of the second lamp ring, and so on.