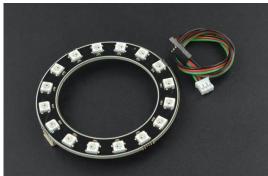

## **SPECIFICATION**

• Working Voltage: 3.3~5V

• Maximum Operating Current: < 100mA

• Interface Type: PH2.0-3P

• Lamp Bead Model: WS2812

• Number of Lamp Beads: 16

• Color: 16 million colors

### SHIPPING LIST

- WS2812-16 RGB LED Ring x1
- Gravity: Digital Sensor Cable (30cm) x1

https://www.dfrobot.com/product-2541.html 9-13-23