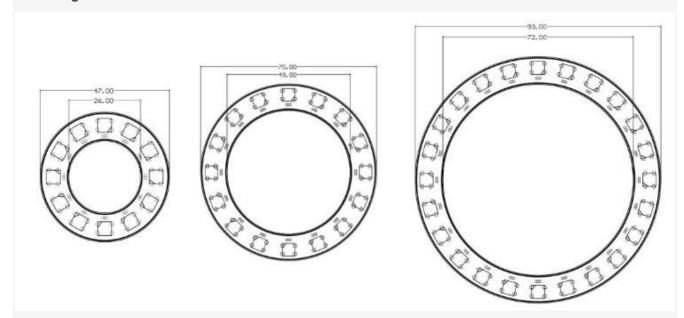

### **LED Ring Size**

| LED Ring                | Inner Ring Diameter | Outer Ring Diameter |
|-------------------------|---------------------|---------------------|
| RGB LED Ring - 12 Beads | 2.6cm(1.02 inch)    | 4.7cm(1.85 inch)    |
| RGB LED Ring - 16 Beads | 4.9cm(1.93 inch)    | 7.0cm(2.76 inch)    |
| RGB LED Ring - 24 Beads | 7.2cm(2.83 inch)    | 9.3cm(3.66 inch)    |