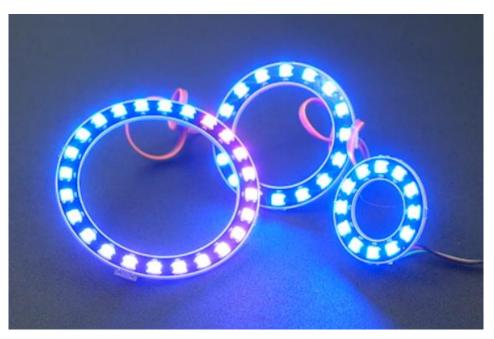

## **INTRODUCTION**

Shine like rainbows, this full-color RGB LED Ring with an exquisite and cool appearance could be a great partner for your interactive applications. Add it to your project to brighten your creativity!

### **LED Ring Size**

| LED Ring                | Inner Ring Diameter | Outer Ring Diameter |
|-------------------------|---------------------|---------------------|
| RGB LED Ring - 12 Beads | 2.6cm(1.02 inch)    | 4.7cm(1.85 inch)    |
| RGB LED Ring - 16 Beads | 4.9cm(1.93 inch)    | 7.0cm(2.76 inch)    |
| RGB LED Ring - 24 Beads | 7.2cm(2.83 inch)    | 9.3cm(3.66 inch)    |