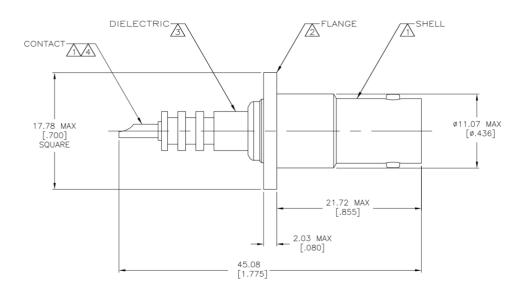

#### **Product Drawing**

RECOMMENDED PANEL CUTOUT

Dimensions: Millimeters (Inches)