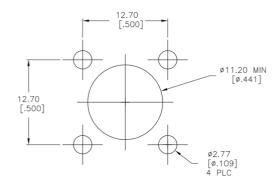

#### **Product Drawing**

RECOMMENDED PANEL CUTOUT

Dimensions: Millimeters (Inches)