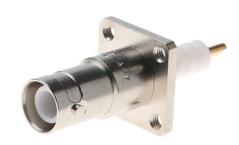

# Straight Panel Mount, SHV Connector, Plug

#### **Product Description**

• SHV Connectors are lightweight, weatherproof connectors designed to provide shielded disconnects for high-voltage applications up to 5,000 volts DC.