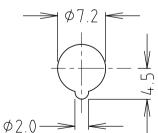

UNASSEMBLED BOT INS, NUTS + WASHER PACKED SEPARATELY ASSEMBLED BOT INS, NUTS + WASHER ASSEMBLED

MOUNTING HOLE

THESE MODELS HAVE A GOLD PLATED SPINDLE.