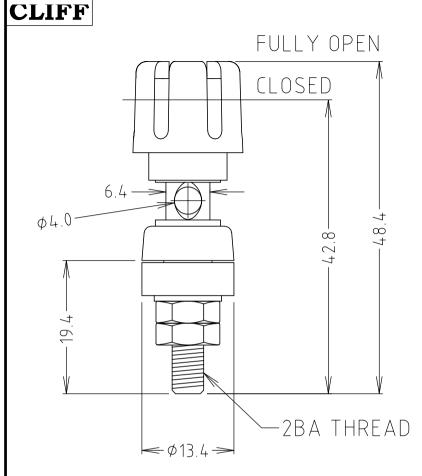

UNASSEMBLED BOT INS, NUTS + WASHER PACKED SEPARATELY ASSEMBLED BOT INS, NUTS + WASHER ASSEMBLED

MOUNTING HOLE

THESE MODELS HAVE A GOLD PLATED SPINDLE.