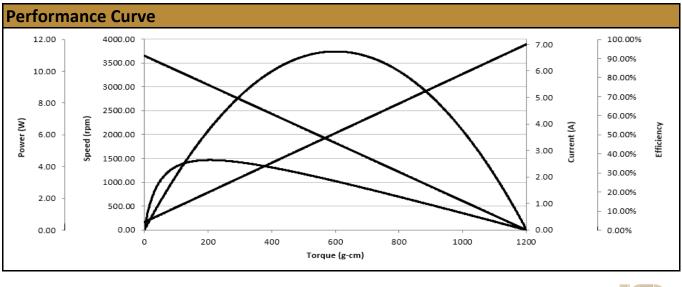

## Contact Us for alternative solutions!

| Specifications |                  |
|----------------|------------------|
| Motor Type:    | Carbon - Brushed |
| Rated Voltage: | 12V DC           |
| Rated Speed:   | 3,025 rpm        |
| Rated Torque:  | 206 g.cm         |
| Rated Current: | 1.45 A           |

| No-Load Speed:     | 3,650 rpm (+/- 10%) |
|--------------------|---------------------|
| No-Load Current:   | < 300 mA            |
| Stall Torque:      | 1,200 g.cm          |
| Max. Power:        | 11.25 W             |
| Termination Style: | Terminals           |