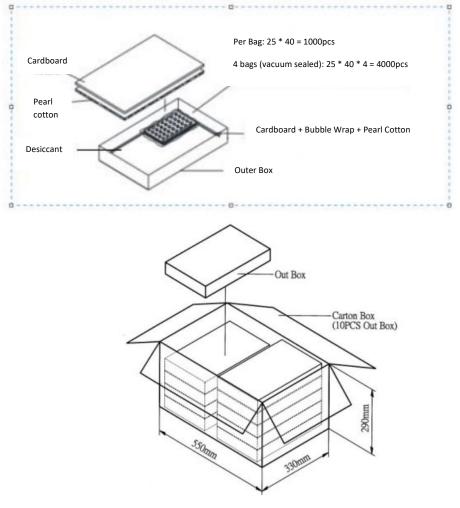

# Packaging

| Тгау        | 90mm x 100mm          | 5 x 5 = 25pcs          |
|-------------|-----------------------|------------------------|
| Bag         | 120mm x 170mm         | 25 x 40 = 1,000pcs     |
| Vacuum Seal | 280mm x 260mm         | 25 x 40 x 4 = 4,000pcs |
| Outer Box   | 330mm x 245mm x 50mm  | 25 x 40 x 4 = 4,000pcs |
| Carton      | 550mm x 330mm x 290mm | 4000 x 10 = 40,000pcs  |