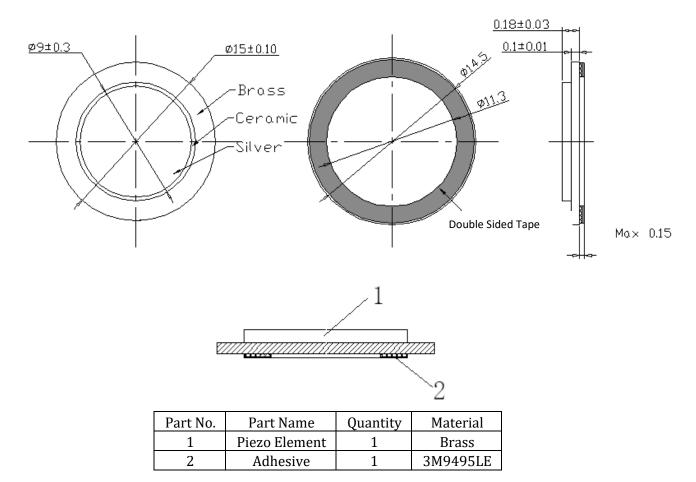

oprietary to PUI Audio Inc. Any use or reproduction, in any form, without prior written permission of PUI Audio Inc. is prohibited. ©2021, PUI Audio Inc.



Data Sheet

AB1541B-6

### **Specifications**

| Parameters               | Values      | Units        |
|--------------------------|-------------|--------------|
| Resonant Frequency       | 4,100 ± 500 | Hz           |
| Resonant Impedance (Max) | 1000        | Ohms         |
| Max Input Voltage        | 30          | Vp-p         |
| Capacitance (@ 1 kHz)    | 8000 ± 30%  | pF           |
| Plate Material           | Brass       | -            |
| Storage Temperature      | -20 ~ +70   | °C           |
| Operating Temperature    | -20 ~ +60   | °C           |
| Environmental Status     | ROHS/REACH  | Exempt. 7c-1 |

## Dimensions



#### www.puiaudio.com

This document contains data proprietary to PUI Audio Inc. Any use or reproduction, in any form, without prior written permission of PUI Audio Inc. is prohibited. ©2021, PUI Audio Inc.

# Packaging





| Тгау        | 90mm x 100mm          | 5 x 5 = 25pcs          |
|-------------|-----------------------|------------------------|
| Bag         | 120mm x 170mm         | 25 x 40 = 1,000pcs     |
| Vacuum Seal | 280mm x 260mm         | 25 x 40 x 4 = 4,000pcs |
| Outer Box   | 330mm x 245mm x 50mm  | 25 x 40 x 4 = 4,000pcs |
| Carton      | 550mm x 330mm x 290mm | 4000 x 10 = 40,000pcs  |

### **Specifications Revisions**

| Revision | Description               | Date      |
|----------|---------------------------|-----------|
| А        | Released from Engineering | 1