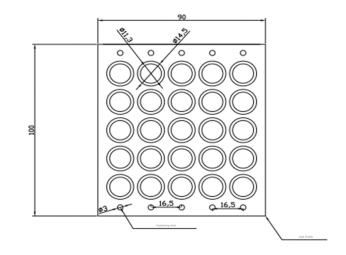

## Dimensions

# Packaging

| Тгау        | 90mm x 100mm          | 5 x 5 = 25pcs          |
|-------------|-----------------------|------------------------|
| Bag         | 120mm x 170mm         | 25 x 40 = 1,000pcs     |
| Vacuum Seal | 280mm x 260mm         | 25 x 40 x 4 = 4,000pcs |
| Outer Box   | 330mm x 245mm x 50mm  | 25 x 40 x 4 = 4,000pcs |
| Carton      | 550mm x 330mm x 290mm | 4000 x 10 = 40,000pcs  |